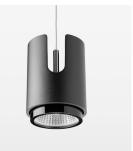

## Pendiro IC

Article number: 80680004

## OPCJA

RAL-colours, NCS-colours (powder coating or wet spraying) on inquiry, surface alloys on inquiry, honeycomb louver

0.8 kg

black

IP 20. III

Suspended luminaire with LED, rated life of the LED L80/B10 50000 h (tambient 25°C), colour rendering index CRI > 90, chromaticity tolerance 2 SDCM (initial), rotation-symmetrical reflector with circular light distribution pattern, 3D silicone lens to reduce the proportion of scattered light, reflector pure aluminium 99,99% in MIRO-Silver®, segmented and faceted, exchangeable reflector unit in high-sheen black plastic, with glass cover, luminaire housing die-cast aluminium, powder-coated, black Please order canopy and driver unit separatly