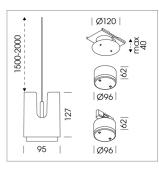

## LUMINAIRE

Weight Protection rating . class Luminaire colour

## OPCJA

RAL-colours, NCS-colours (powder coating or wet spraying) on inquiry, surface alloys on inquiry, honeycomb louver

0.8 kg

black

IP 20. III

Suspended luminaire with LED, rated life of the LED L80/B10 50000 h (tambient 25°C), colour rendering index CRI > 90, chromaticity tolerance 2 SDCM (initial), rotation-symmetrical reflector with circular light distribution pattern, 3D silicone lens to reduce the proportion of scattered light, reflector pure aluminium 99,99% in MIRO-Silver®, segmented and faceted, exchangeable reflector unit in high-sheen black plastic, with glass cover, luminaire housing die-cast aluminium, powder-coated, black Please order canopy and driver unit separatly