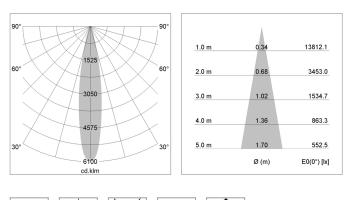

## LIGHT TECHNOLOGY

| LED                  | COB     |
|----------------------|---------|
| Light colour         | 927     |
| Luminous flux        | 2270 lm |
| System power         | 23 W    |
| Luminaire Efficiency | 97 lm/W |
| Reflector            | Spot    |
| Beam angle           | 20°     |
| Controller           | On/Off  |