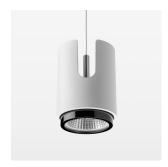

## Pendiro IC

Article number: 80680030

## **OPCJA**

RAL-colours, NCS-colours (powder coating or wet spraying) on inquiry, surface alloys on inquiry, honeycomb louver

Suspended luminaire with LED, rated life of the LED L80/B10 50000 h (tambient 25°C), colour rendering index CRI > 96, chromaticity tolerance 3 SDCM (initial), rotation-symmetrical reflector with circular light distribution pattern, 3D silicone lens to reduce the proportion of scattered light, reflector pure aluminium 99,99% in MIRO-Silver®, segmented and faceted, exchangeable reflector unit in high-sheen black plastic, with glass cover, luminaire housing die-cast aluminium, powder-coated, white Please order canopy and driver unit separatly