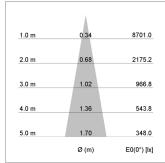

## LIGHT TECHNOLOGY

LED COB Light colour BeCool Luminous flux 1430 lm 17 W System power Luminaire Efficiency 84 lm/W Reflector Spot 20° Beam angle On/Off Controller