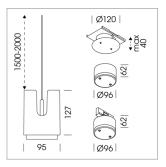

## **LUMINAIRE**

Weight 0.8 kg
Protection rating . class IP 20 . III
Luminaire colour white

## **OPCJA**

RAL-colours, NCS-colours (powder coating or wet spraying) on inquiry, surface alloys on inquiry, honeycomb louver

Suspended luminaire with LED, rated life of the LED L80/B10 50000 h (tambient 25°C), colour rendering index CRI > 96, chromaticity tolerance 3 SDCM (initial), rotation-symmetrical reflector with circular light distribution pattern, 3D silicone lens to reduce the proportion of scattered light, reflector pure aluminium 99,99% in MIRO-Silver®, segmented and faceted, exchangeable reflector unit in high-sheen black plastic, with glass cover, luminaire housing die-cast aluminium, powder-coated, white Please order canopy and driver unit separatly