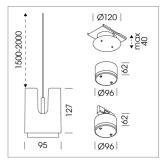

## **LUMINAIRE**

Weight 0.8 kg
Protection rating . class IP 20 . III
Luminaire colour white

Suspended luminaire with LED, rated life of the LED L80/B10 50000 h (tambient 25°C), colour rendering index CRI > 95, chromaticity tolerance 2 SDCM (initial), reflector with oval light distribution pattern, 3D silicone lens to reduce the proportion of scattered light, reflector pure aluminium 99,99% in MIRO-Silver®, segmented, exchangeable reflector unit in high-sheen black plastic, with glass cover, luminaire housing die-cast aluminium, powdercoated, white

Please order canopy and driver unit separatly

Recessed canopy Mounting plate with accessories for recessed fitting, Connecting cable with plug connection for driver unit, cover sheet steel, powder-coated

76500053 Canopy, silver 76500054 Canopy, black 76500055 Canopy, white

no text for driver units activated!

Note: All data are typical values. System features may change with product improvements due to technical advances. Errors excepted.