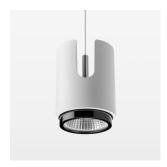

## Pendiro IC

Article number: 80710039

## **LUMINAIRE**

Weight 0.8 kg
Protection rating . class IP 20 . III
Luminaire colour white

Suspended luminaire with LED, rated life of the LED L80/B10 50000 h (tambient 25°C), colour rendering index CRI > 95, chromaticity tolerance 2 SDCM (initial), reflector with oval light distribution pattern, 3D silicone lens to reduce the proportion of scattered light, reflector pure aluminium 99,99% in MIRO-Silver®, segmented, exchangeable reflector unit in high-sheen black plastic, with glass cover, luminaire housing die-cast aluminium, powdercoated, white