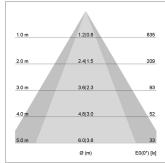

## LIGHT TECHNOLOGY

LED COB Light colour BeNature Luminous flux 740 lm 17 W System power Luminaire Efficiency 44 lm/W Reflector OvalBasic 60° x 40° Beam angle On/Off Controller