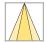

## LIGHT TECHNOLOGY

LED COB Light colour BeNature Luminous flux 740 lm 17 W System power Luminaire Efficiency 44 lm/W Reflector OvalBasic 60° x 40° Beam angle On/Off Controller

## **LUMINAIRE**

Weight 0.8 kg
Protection rating . class IP 20 . III
Luminaire colour white

Suspended luminaire with LED, rated life of the LED L80/B10 50000 h (tambient 25°C), colour rendering index CRI > 95, chromaticity tolerance 2 SDCM (initial), reflector with oval light distribution pattern, 3D silicone lens to reduce the proportion of scattered light, reflector pure aluminium 99,99% in MIRO-Silver®, segmented, exchangeable reflector unit in high-sheen black plastic, with glass cover, luminaire housing die-cast aluminium, powdercoated, white