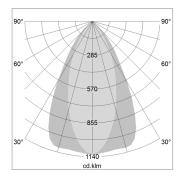

## LIGHT TECHNOLOGY

LED COB Light colour BeNature Luminous flux 740 lm 17 W System power Luminaire Efficiency 44 lm/W Reflector OvalBasic 60° x 40° Beam angle On/Off Controller