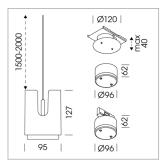

## **LUMINAIRE**

Weight 0.8 kg
Protection rating . class IP 20 . III
Luminaire colour white

## **OPCJA**

RAL-colours, NCS-colours (powder coating or wet spraying) on inquiry, surface alloys on inquiry, honeycomb louver

Suspended luminaire with LED, rated life of the LED L80/B10 50000 h (tambient 25°C), colour rendering index CRI > 82, chromaticity tolerance 2 SDCM (initial), rotation-symmetrical reflector with circular light distribution pattern, 3D silicone lens to reduce the proportion of scattered light, reflector pure aluminium 99,99% in MIRO-Silver®, segmented and faceted, exchangeable reflector unit in high-sheen black plastic, with glass cover, luminaire housing die-cast aluminium, powder-coated, white Please order canopy and driver unit separatly

Recessed canopy Mounting plate with accessories for recessed fitting, Connecting cable with plug connection for driver unit, cover sheet steel, powder-coated

76500053 Canopy, silver 76500054 Canopy, black 76500055 Canopy, white