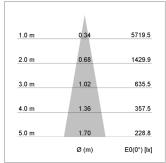

## LIGHT TECHNOLOGY

LED COB Light colour SpecialMeat Luminous flux 940 lm System power 17 W Luminaire Efficiency 55 lm/W Reflector Spot 20° Beam angle On/Off Controller