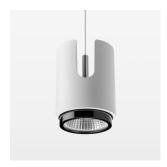

## Pendiro IC

Article number: 80680035

## **OPCJA**

RAL-colours, NCS-colours (powder coating or wet spraying) on inquiry, surface alloys on inquiry, honeycomb louver

Suspended luminaire with LED, rated life of the LED L80/B10 50000 h (tambient 25°C), colour rendering index CRI > 82, chromaticity tolerance 2 SDCM (initial), rotation-symmetrical reflector with circular light distribution pattern, 3D silicone lens to reduce the proportion of scattered light, reflector pure aluminium 99,99% in MIRO-Silver®, segmented and faceted, exchangeable reflector unit in high-sheen black plastic, with glass cover, luminaire housing die-cast aluminium, powder-coated, white Please order canopy and driver unit separatly