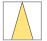

## LIGHT TECHNOLOGY

LED СОВ Light colour 840 Luminous flux 3000 lm System power 23 W Luminaire Efficiency 129 lm/W Reflector Medium Beam angle 25° On/Off Controller