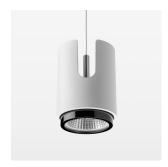

## Pendiro IC

Article number: 80690027

## **OPCJA**

RAL-colours, NCS-colours (powder coating or wet spraying) on inquiry, surface alloys on inquiry, honeycomb louver

Suspended luminaire with LED, rated life of the LED L80/B10 50000 h (tambient 25°C), colour rendering index CRI > 80, chromaticity tolerance 2 SDCM (initial), reflector with circular light distribution pattern, 3D silicone lens to reduce the proportion of scattered light, reflector pure aluminium 99,99% in MIRO-Silver®, segmented and faceted, exchangeable reflector unit in high-sheen black plastic, with glass cover, luminaire housing die-cast aluminium, powder-coated, white