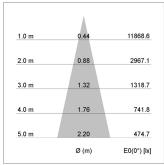

## LIGHT TECHNOLOGY

LED СОВ Light colour 840 Luminous flux 3000 lm System power 23 W Luminaire Efficiency 129 lm/W Reflector Medium Beam angle 25° On/Off Controller