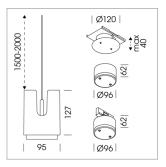

## **LUMINAIRE**

Weight 0.8 kg
Protection rating . class IP 20 . III
Luminaire colour white

## **OPCJA**

RAL-colours, NCS-colours (powder coating or wet spraying) on inquiry, surface alloys on inquiry, honeycomb louver

Suspended luminaire with LED, rated life of the LED L80/B10 50000 h (tambient 25°C), colour rendering index CRI > 80, chromaticity tolerance 2 SDCM (initial), reflector with circular light distribution pattern, 3D silicone lens to reduce the proportion of scattered light, reflector pure aluminium 99,99% in MIRO-Silver®, segmented and faceted, exchangeable reflector unit in high-sheen black plastic, with glass cover, luminaire housing die-cast aluminium, powder-coated, white

Please order canopy and driver unit separatly

Recessed canopy Mounting plate with accessories for recessed fitting, Connecting cable with plug connection for driver unit, cover sheet steel, powder-coated