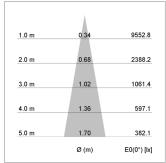

## LIGHT TECHNOLOGY

LED COB Light colour Meat&Fish Luminous flux 1570 lm 2.3 W System power Luminaire Efficiency 67 lm/W Reflector Spot 20° Beam angle On/Off Controller

Weight 0.8 kg
Protection rating . class IP 20 . III
Luminaire colour black