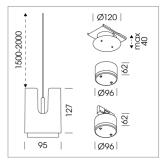

## Pendiro IC

Article number: 80680008

## LIGHT TECHNOLOGY

LED COB Light colour Meat&Fish Luminous flux 1570 lm 2.3 W System power Luminaire Efficiency 67 lm/W Reflector Spot 20° Beam angle On/Off Controller

Weight 0.8 kg
Protection rating . class IP 20 . III
Luminaire colour black

## **OPCJA**

RAL-colours, NCS-colours (powder coating or wet spraying) on inquiry, surface alloys on inquiry, honeycomb louver

Suspended luminaire with LED, rated life of the LED L80/B10 50000 h (tambient 25°C), colour rendering index CRI > 70, chromaticity tolerance 2 SDCM (initial), rotation-symmetrical reflector with circular light distribution pattern, 3D silicone lens to reduce the proportion of scattered light, reflector pure aluminium 99,99% in MIRO-Silver®, segmented and faceted, exchangeable reflector unit in high-sheen black plastic, with glass cover, luminaire housing die-cast aluminium, powder-coated, black Please order canopy and driver unit separatly