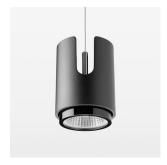

## Pendiro IC

Article number: 80680008

## LIGHT TECHNOLOGY

LED COB Light colour Meat&Fish Luminous flux 1570 lm 2.3 W System power Luminaire Efficiency 67 lm/W Reflector Spot 20° Beam angle On/Off Controller

Weight 0.8 kg
Protection rating . class IP 20 . III
Luminaire colour black

## **OPCJA**

RAL-colours, NCS-colours (powder coating or wet spraying) on inquiry, surface alloys on inquiry, honeycomb louver

Suspended luminaire with LED, rated life of the LED L80/B10 50000 h (tambient 25°C), colour rendering index CRI > 70, chromaticity tolerance 2 SDCM (initial), rotation-symmetrical reflector with circular light distribution pattern, 3D silicone lens to reduce the proportion of scattered light, reflector pure aluminium 99,99% in MIRO-Silver®, segmented and faceted, exchangeable reflector unit in high-sheen black plastic, with glass cover, luminaire housing die-cast aluminium, powder-coated, black Please order canopy and driver unit separatly