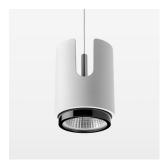

## Pendiro IC

Article number: 80680032

## **OPCJA**

RAL-colours, NCS-colours (powder coating or wet spraying) on inquiry, surface alloys on inquiry, honeycomb louver

Suspended luminaire with LED, rated life of the LED L80/B10 50000 h (tambient 25°C), colour rendering index CRI > 70, chromaticity tolerance 2 SDCM (initial), rotation-symmetrical reflector with circular light distribution pattern, 3D silicone lens to reduce the proportion of scattered light, reflector pure aluminium 99,99% in MIRO-Silver®, segmented and faceted, exchangeable reflector unit in high-sheen black plastic, with glass cover, luminaire housing die-cast aluminium, powder-coated, white Please order canopy and driver unit separatly