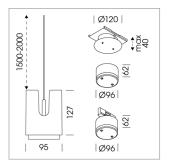

## **LUMINAIRE**

Weight 0.8 kg
Protection rating . class IP 20 . III
Luminaire colour white

## **OPCJA**

RAL-colours, NCS-colours (powder coating or wet spraying) on inquiry, surface alloys on inquiry, honeycomb louver

Suspended luminaire with LED, rated life of the LED L80/B10 50000 h (tambient 25°C), colour rendering index CRI > 70, chromaticity tolerance 2 SDCM (initial), rotation-symmetrical reflector with circular light distribution pattern, 3D silicone lens to reduce the proportion of scattered light, reflector pure aluminium 99,99% in MIRO-Silver®, segmented and faceted, exchangeable reflector unit in high-sheen black plastic, with glass cover, luminaire housing die-cast aluminium, powder-coated, white Please order canopy and driver unit separatly

Recessed canopy Mounting plate with accessories for recessed fitting, Connecting cable with plug connection for driver unit, cover sheet steel, powder-coated

76500053 Canopy, silver 76500054 Canopy, black 76500055 Canopy, white