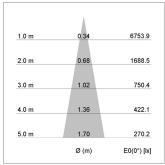

## LIGHT TECHNOLOGY

LED COB Light colour Meat&Fish Luminous flux 1110 lm 17 W System power Luminaire Efficiency 65 lm/W Reflector Spot 20° Beam angle On/Off Controller