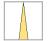

## LIGHT TECHNOLOGY

LED COB Light colour Meat&Fish Luminous flux 1110 lm 17 W System power Luminaire Efficiency 65 lm/W Reflector Spot 20° Beam angle On/Off Controller

## **OPCJA**

RAL-colours, NCS-colours (powder coating or wet spraying) on inquiry, surface alloys on inquiry, honeycomb louver

Suspended luminaire with LED, rated life of the LED L80/B10 50000 h (tambient 25°C), colour rendering index CRI > 70, chromaticity tolerance 2 SDCM (initial), rotation-symmetrical reflector with circular light distribution pattern, 3D silicone lens to reduce the proportion of scattered light, reflector pure aluminium 99,99% in MIRO-Silver®, segmented and faceted, exchangeable reflector unit in high-sheen black plastic, with glass cover, luminaire housing die-cast aluminium, powder-coated, white Please order canopy and driver unit separatly