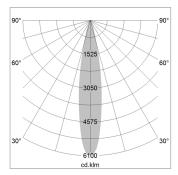

## LIGHT TECHNOLOGY

LED COB Light colour Meat&Fish Luminous flux 1110 lm 17 W System power Luminaire Efficiency 65 lm/W Reflector Spot 20° Beam angle On/Off Controller