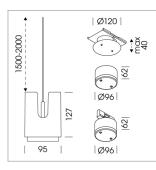

## LUMINAIRE

Weight Protection rating . class Luminaire colour

OPCJA

RAL-colours, NCS-colours (powder coating or wet spraying) on inquiry, surface alloys on inquiry, honeycomb louver

0.8 kg

black

IP 20. III

Suspended luminaire with LED, rated life of the LED L80/B10 50000 h (tambient 25°C), colour rendering index CRI > 96, chromaticity tolerance 3 SDCM (initial), reflector with circular light distribution pattern, reflector pure aluminium 99,99% in MIRO-Silver®, segmented and faceted, exchangeable reflector unit in high-sheen black plastic, with glass cover, luminaire housing die-cast aluminium, powder-coated, black Please order canopy and driver unit separatly