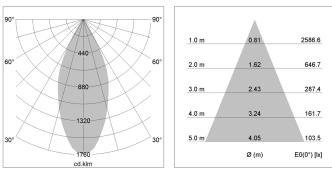

## LIGHT TECHNOLOGY

| LED           | COB    |
|---------------|--------|
| Light colour  | BeCool |
| Luminous flux | lm     |
| System power  | 28 W   |
| Reflector     | Flood  |
| Beam angle    | 44°    |
| Controller    | On/Off |