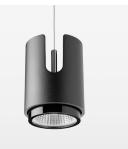

Suspended luminaire with LED, rated life of the LED L80/B10 50000 h (tambient 25°C), colour rendering index CRI > 96, chromaticity tolerance 3 SDCM (initial), reflector with circular light distribution pattern, reflector pure aluminium 99,99% in MIRO-Silver®, segmented and faceted, exchangeable reflector unit in high-sheen black plastic, with glass cover, luminaire housing die-cast aluminium, powder-coated, black Please order canopy and driver unit separatly