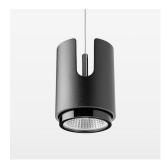

## Pendiro IC

Article number: 80700002

## LIGHT TECHNOLOGY

LED СОВ Light colour 835 Luminous flux 2150 lm System power 17 W Luminaire Efficiency 126 lm/W Reflector Flood Beam angle 44° On/Off Controller

Weight 0.8 kg
Protection rating . class IP 20 . III
Luminaire colour black

## **OPCJA**

RAL-colours, NCS-colours (powder coating or wet spraying) on inquiry, surface alloys on inquiry, honeycomb louver

Suspended luminaire with LED, rated life of the LED L80/B10 50000 h (tambient 25°C), colour rendering index CRI > 80, chromaticity tolerance 2 SDCM (initial), reflector with circular light distribution pattern, reflector pure aluminium 99,99% in MIRO-Silver®, segmented and faceted, exchangeable reflector unit in high-sheen black plastic, with glass cover, luminaire housing die-cast aluminium, powder-coated, black