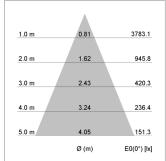

## LIGHT TECHNOLOGY

LED СОВ Light colour 835 Luminous flux 2150 lm System power 17 W Luminaire Efficiency 126 lm/W Reflector Flood Beam angle 44° On/Off Controller

Weight 0.8 kg
Protection rating . class IP 20 . III
Luminaire colour black