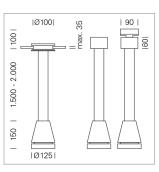

## LUMINAIRE

Weight Protection rating . class Luminaire colour

## OPCJA

RAL-colours, NCS-colours (powder coating or wet spraying) on inquiry, surface alloys on inquiry, honeycomb louver

2.7 kg

white

IP 20. III

Suspended luminaire with LED, rated life of the LED L80/B10 > 50000 h, colour rendering index CRI > 82, chromaticity tolerance 2 SDCM (initial), reflector with circular light distribution pattern, reflector pure aluminium 99,99% in MIRO-Silver®, luminaire head die-cast aluminium, powder-coated, white, separate driver unit