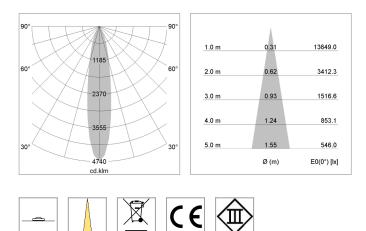

## LIGHT TECHNOLOGY

| LED                  | COB         |
|----------------------|-------------|
| Light colour         | SpecialMeat |
| Luminous flux        | 2260 lm     |
| System power         | 41 W        |
| Luminaire Efficiency | 55 lm/W     |
| Reflector            | Spot        |
| Beam angle           | 20°         |
| Controller           | On/Off      |