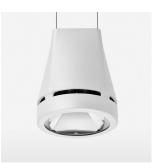

## OPCJA

RAL-colours, NCS-colours (powder coating or wet spraying) on inquiry, surface alloys on inquiry, honeycomb louver

2.7 kg

white

IP 20. III

Suspended luminaire with LED, rated life of the LED L80/B10 > 50000 h, colour rendering index CRI > 82, chromaticity tolerance 2 SDCM (initial), reflector with circular light distribution pattern, reflector pure aluminium 99,99% in MIRO-Silver®, luminaire head die-cast aluminium, powder-coated, white, separate driver unit