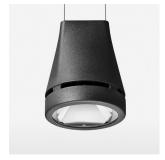

## LIGHT TECHNOLOGY

LED COB Light colour PearlWhite Luminous flux 4060 lm System power 41 W Luminaire Efficiency 99 lm/W Reflector Spot 20° Beam angle On/Off Controller

Weight 2.7 kg
Protection rating . class IP 20 . III
Luminaire colour black

## **OPCJA**

RAL-colours, NCS-colours (powder coating or wet spraying) on inquiry, surface alloys on inquiry, honeycomb louver

Suspended luminaire with LED, rated life of the LED L80/B10 > 50000 h, colour rendering index CRI > 90, chromaticity tolerance 2 SDCM (initial), reflector with circular light distribution pattern, reflector pure aluminium 99,99% in MIRO-Silver®, luminaire head die-cast aluminium, powder-coated, black, separate driver unit