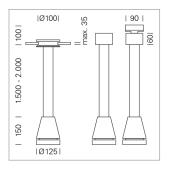

## Pendiro EC 125

Article number: 81080304

## LIGHT TECHNOLOGY

LED COB Light colour PearlWhite Luminous flux 4060 lm System power 41 W Luminaire Efficiency 99 lm/W Reflector Spot 20° Beam angle On/Off Controller

Weight 2.7 kg
Protection rating . class IP 20 . III
Luminaire colour black

## **OPCJA**

RAL-colours, NCS-colours (powder coating or wet spraying) on inquiry, surface alloys on inquiry, honeycomb louver

Suspended luminaire with LED, rated life of the LED L80/B10 > 50000 h, colour rendering index CRI > 90, chromaticity tolerance 2 SDCM (initial), reflector with circular light distribution pattern, reflector pure aluminium 99,99% in MIRO-Silver®, luminaire head die-cast aluminium, powder-coated, black, separate driver unit