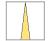

## LIGHT TECHNOLOGY

LED COB Light colour PearlWhite Luminous flux 4060 lm System power 41 W Luminaire Efficiency 99 lm/W Reflector Spot 20° Beam angle On/Off Controller

Weight 2.7 kg
Protection rating . class IP 20 . III
Luminaire colour black

## **OPCJA**

RAL-colours, NCS-colours (powder coating or wet spraying) on inquiry, surface alloys on inquiry, honeycomb louver

Suspended luminaire with LED, rated life of the LED L80/B10 > 50000 h, colour rendering index CRI > 90, chromaticity tolerance 2 SDCM (initial), reflector with circular light distribution pattern, reflector pure aluminium 99,99% in MIRO-Silver®, luminaire head die-cast aluminium, powder-coated, black, separate driver unit