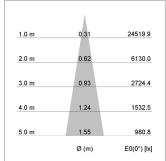

## LIGHT TECHNOLOGY

LED COB Light colour PearlWhite Luminous flux 4060 lm System power 41 W Luminaire Efficiency 99 lm/W Reflector Spot 20° Beam angle On/Off Controller

Weight 2.7 kg
Protection rating . class IP 20 . III
Luminaire colour black