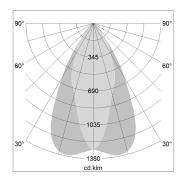

## LIGHT TECHNOLOGY

LED СОВ Light colour Sun Luminous flux 2580 lm System power 41 W Luminaire Efficiency 63 lm/W Reflector OvalBasic 60° x 40° Beam angle On/Off Controller

Weight 2.7 kg
Protection rating . class IP 20 . III
Luminaire colour silver