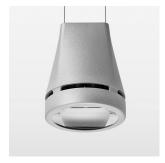

## LIGHT TECHNOLOGY

LED СОВ Light colour Sun Luminous flux 2580 lm System power 41 W Luminaire Efficiency 63 lm/W Reflector OvalBasic 60° x 40° Beam angle On/Off Controller

Weight 2.7 kg
Protection rating . class IP 20 . III
Luminaire colour silver

## **OPCJA**

RAL-colours, NCS-colours (powder coating or wet spraying) on inquiry, surface alloys on inquiry, honeycomb louver

Suspended luminaire with LED, rated life of the LED L80/B10 > 50000 h, colour rendering index CRI > 85, chromaticity tolerance 3 SDCM (initial), reflector with oval light distribution pattern, reflector pure aluminium 99,99% in MIRO-Silver®, luminaire head die-cast aluminium, powder-coated, silver, separate driver unit