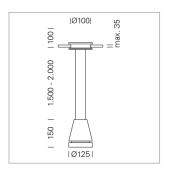

## Pendiro EC 125

Article number: 81070175

## LIGHT TECHNOLOGY

LED СОВ Light colour Sun Luminous flux 2580 lm System power 41 W Luminaire Efficiency 63 lm/W Reflector OvalBasic 60° x 40° Beam angle On/Off Controller

Weight 2.7 kg
Protection rating . class IP 20 . III
Luminaire colour silver

## **OPCJA**

RAL-colours, NCS-colours (powder coating or wet spraying) on inquiry, surface alloys on inquiry, honeycomb louver

Suspended luminaire with LED, rated life of the LED L80/B10 > 50000 h, colour rendering index CRI > 85, chromaticity tolerance 3 SDCM (initial), reflector with oval light distribution pattern, reflector pure aluminium 99,99% in MIRO-Silver®, luminaire head die-cast aluminium, powder-coated, silver, separate driver unit