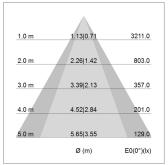

## LIGHT TECHNOLOGY

LED СОВ Light colour Sun Luminous flux 2580 lm System power 41 W Luminaire Efficiency 63 lm/W Reflector OvalBasic 60° x 40° Beam angle On/Off Controller

Weight 2.7 kg
Protection rating . class IP 20 . III
Luminaire colour silver