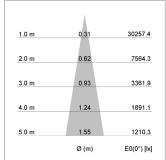

## LIGHT TECHNOLOGY

СОВ LED Light colour 835 Luminous flux 5010 lm System power 41 W Luminaire Efficiency 122 lm/W Reflector Spot 20° Beam angle On/Off Controller

Weight 3.0 kg
Protection rating . class IP 20 . I
Luminaire colour silver