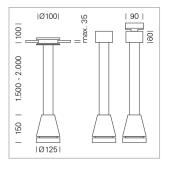

## Pendiro EC 125

Article number: 81050207

## LIGHT TECHNOLOGY

СОВ LED Light colour 835 Luminous flux 5010 lm System power 41 W Luminaire Efficiency 122 lm/W Reflector Spot 20° Beam angle On/Off Controller

Weight 3.0 kg
Protection rating . class IP 20 . I
Luminaire colour silver

## **OPCJA**

RAL-colours, NCS-colours (powder coating or wet spraying) on inquiry, surface alloys on inquiry, honeycomb louver

Suspended luminaire with LED, rated life of the LED L80/B10 > 50000 h, colour rendering index CRI > 80, chromaticity tolerance 2 SDCM (initial), reflector with circular light distribution pattern, reflector pure aluminium 99,99% in MIRO-Silver®, canopy sheet steel, powder-coated, luminaire head die-cast aluminium, powder-coated, silver