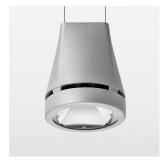

## Pendiro EC 125

Article number: 81050207

## LIGHT TECHNOLOGY

СОВ LED Light colour 835 Luminous flux 5010 lm System power 41 W Luminaire Efficiency 122 lm/W Reflector Spot 20° Beam angle On/Off Controller

Weight 3.0 kg
Protection rating . class IP 20 . I
Luminaire colour silver

## **OPCJA**

RAL-colours, NCS-colours (powder coating or wet spraying) on inquiry, surface alloys on inquiry, honeycomb louver

Suspended luminaire with LED, rated life of the LED L80/B10 > 50000 h, colour rendering index CRI > 80, chromaticity tolerance 2 SDCM (initial), reflector with circular light distribution pattern, reflector pure aluminium 99,99% in MIRO-Silver®, canopy sheet steel, powder-coated, luminaire head die-cast aluminium, powder-coated, silver