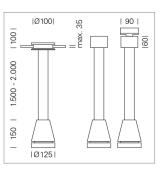

## Pendiro EC 125

Article number: 81050203

## LUMINAIRE

| Weight                    |  |
|---------------------------|--|
| Protection rating . class |  |
| Luminaire colour          |  |

## OPCJA

RAL-colours, NCS-colours (powder coating or wet spraying) on inquiry, surface alloys on inquiry, honeycomb louver

3.0 kg

black

IP 20.I

Suspended luminaire with LED, rated life of the LED L80/B10 > 50000 h, colour rendering index CRI > 80, chromaticity tolerance 2 SDCM (initial), reflector with circular light distribution pattern, reflector pure aluminium 99,99% in MIRO-Silver®, canopy sheet steel, powder-coated, luminaire head die-cast aluminium, powder-coated, black