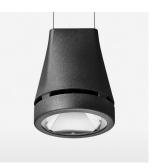

## Pendiro EC 125

Article number: 81050203

## OPCJA

RAL-colours, NCS-colours (powder coating or wet spraying) on inquiry, surface alloys on inquiry, honeycomb louver

3.0 kg

black

IP 20.I

Suspended luminaire with LED, rated life of the LED L80/B10 > 50000 h, colour rendering index CRI > 80, chromaticity tolerance 2 SDCM (initial), reflector with circular light distribution pattern, reflector pure aluminium 99,99% in MIRO-Silver®, canopy sheet steel, powder-coated, luminaire head die-cast aluminium, powder-coated, black