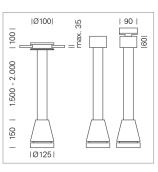

## OPCJA

RAL-colours, NCS-colours (powder coating or wet spraying) on inquiry, surface alloys on inquiry, honeycomb louver

3.0 kg

IP 20.I

black

Suspended luminaire with LED, rated life of the LED L80/B10 > 50000 h, colour rendering index CRI > 90, chromaticity tolerance 2 SDCM (initial), reflector with circular light distribution pattern, reflector pure aluminium 99,99% in MIRO-Silver®, canopy sheet steel, powder-coated, luminaire head die-cast aluminium, powder-coated, black