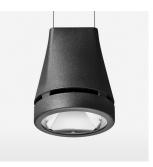

## OPCJA

RAL-colours, NCS-colours (powder coating or wet spraying) on inquiry, surface alloys on inquiry, honeycomb louver

3.0 kg

IP 20.I

black

Suspended luminaire with LED, rated life of the LED L80/B10 > 50000 h, colour rendering index CRI > 90, chromaticity tolerance 2 SDCM (initial), reflector with circular light distribution pattern, reflector pure aluminium 99,99% in MIRO-Silver®, canopy sheet steel, powder-coated, luminaire head die-cast aluminium, powder-coated, black