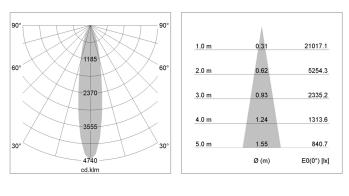

## LIGHT TECHNOLOGY

| LED                  | COB        |
|----------------------|------------|
| Light colour         | PearlWhite |
| Luminous flux        | 3480 lm    |
| System power         | 34 W       |
| Luminaire Efficiency | 102 lm/W   |
| Reflector            | Spot       |
| Beam angle           | 20°        |
| Controller           | On/Off     |