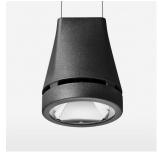

## Pendiro EC 125

Article number: 81050147

## LIGHT TECHNOLOGY

LED COB Light colour SpecialMeat 1920 lm Luminous flux System power 34 W Luminaire Efficiency 56 lm/W Reflector Spot 20° Beam angle On/Off Controller

Weight 3.0 kg
Protection rating . class IP 20 . I
Luminaire colour black

## **OPCJA**

RAL-colours, NCS-colours (powder coating or wet spraying) on inquiry, surface alloys on inquiry, honeycomb louver

Suspended luminaire with LED, rated life of the LED L80/B10 > 50000 h, colour rendering index CRI > 82, chromaticity tolerance 2 SDCM (initial), reflector with circular light distribution pattern, reflector pure aluminium 99,99% in MIRO-Silver®, canopy sheet steel, powder-coated, luminaire head die-cast aluminium, powder-coated, black