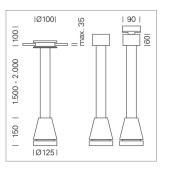

## Pendiro EC 125

Article number: 81050147

## LIGHT TECHNOLOGY

LED COB Light colour SpecialMeat 1920 lm Luminous flux System power 34 W Luminaire Efficiency 56 lm/W Reflector Spot 20° Beam angle On/Off Controller

Weight 3.0 kg
Protection rating . class IP 20 . I
Luminaire colour black

## **OPCJA**

RAL-colours, NCS-colours (powder coating or wet spraying) on inquiry, surface alloys on inquiry, honeycomb louver

Suspended luminaire with LED, rated life of the LED L80/B10 > 50000 h, colour rendering index CRI > 82, chromaticity tolerance 2 SDCM (initial), reflector with circular light distribution pattern, reflector pure aluminium 99,99% in MIRO-Silver®, canopy sheet steel, powder-coated, luminaire head die-cast aluminium, powder-coated, black

Multiadapter black, inclusive driver unit: 220-240 V~ / 50-60 Hz, max. 34 luminaires per circuit (B16A fuse)

Note: All data are typical values. System features may change with product improvements due to technical advances. Errors excepted.