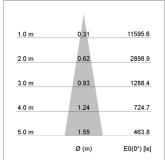

roller



Weight 3.0 kg
Protection rating . class IP 20 . I
Luminaire colour black

## **OPCJA**

RAL-colours, NCS-colours (powder coating or wet spraying) on inquiry, surface alloys on inquiry, honeycomb louver





Suspended luminaire with LED, rated life of the LED L80/B10 > 50000 h, colour rendering index CRI > 82, chromaticity tolerance 2 SDCM (initial), reflector with circular light distribution pattern, reflector pure aluminium 99,99% in MIRO-Silver®, canopy sheet steel, powder-coated, luminaire head die-cast aluminium, powder-coated, black

Multiadapter black, inclusive driver unit: 220-240 V~ / 50-60 Hz, max. 34 luminaires per circuit (B16A fuse)

Note: All data are typical values. System features may change with product improvements due to technical advances. Errors excepted.













www.baero.com 20.05.2024