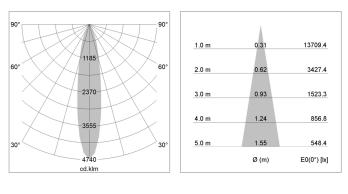

## LIGHT TECHNOLOGY

| LED                  | COB       |
|----------------------|-----------|
| Light colour         | Meat&Fish |
| Luminous flux        | 2270 lm   |
| System power         | 34 W      |
| Luminaire Efficiency | 67 lm/W   |
| Reflector            | Spot      |
| Beam angle           | 20°       |
| Controller           | On/Off    |