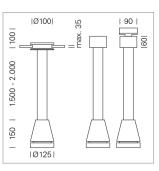

## LUMINAIRE

Weight Protection rating . class Luminaire colour

## OPCJA

RAL-colours, NCS-colours (powder coating or wet spraying) on inquiry, surface alloys on inquiry, honeycomb louver

3.0 kg

IP 20.I

black

Suspended luminaire with LED, rated life of the LED L80/B10 > 50000 h, colour rendering index CRI > 70, chromaticity tolerance 2 SDCM (initial), reflector with circular light distribution pattern, reflector pure aluminium 99,99% in MIRO-Silver®, canopy sheet steel, powder-coated, luminaire head die-cast aluminium, powder-coated, black