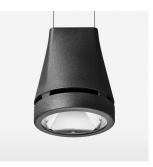

## OPCJA

RAL-colours, NCS-colours (powder coating or wet spraying) on inquiry, surface alloys on inquiry, honeycomb louver

3.0 kg

IP 20.I

black

Suspended luminaire with LED, rated life of the LED L80/B10 > 50000 h, colour rendering index CRI > 70, chromaticity tolerance 2 SDCM (initial), reflector with circular light distribution pattern, reflector pure aluminium 99,99% in MIRO-Silver®, canopy sheet steel, powder-coated, luminaire head die-cast aluminium, powder-coated, black