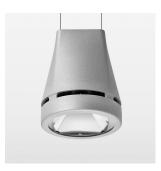

## OPCJA

RAL-colours, NCS-colours (powder coating or wet spraying) on inquiry, surface alloys on inquiry, honeycomb louver

3.0 kg

IP 20.I

silver

Suspended luminaire with LED, rated life of the LED L80/B10 > 50000 h, colour rendering index CRI > 70, chromaticity tolerance 2 SDCM (initial), reflector with circular light distribution pattern, reflector pure aluminium 99,99% in MIRO-Silver®, canopy sheet steel, powder-coated, luminaire head die-cast aluminium, powder-coated, silver