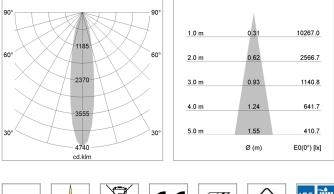

## LIGHT TECHNOLOGY

| LED                  | COB       |
|----------------------|-----------|
| Light colour         | Meat&Fish |
| Luminous flux        | 1700 lm   |
| System power         | 23 W      |
| Luminaire Efficiency | 74 lm/W   |
| Reflector            | Spot      |
| Beam angle           | 20°       |
| Controller           | On/Off    |