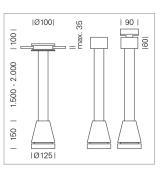

## LUMINAIRE

Weight Protection rating . class Luminaire colour

## OPCJA

RAL-colours, NCS-colours (powder coating or wet spraying) on inquiry, surface alloys on inquiry, honeycomb louver

3.0 kg

IP 20.I

silver

Suspended luminaire with LED, rated life of the LED L80/B10 > 50000 h, colour rendering index CRI > 70, chromaticity tolerance 2 SDCM (initial), reflector with circular light distribution pattern, reflector pure aluminium 99,99% in MIRO-Silver®, canopy sheet steel, powder-coated, luminaire head die-cast aluminium, powder-coated, silver