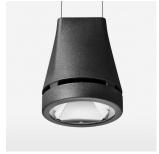

## LIGHT TECHNOLOGY

LED СОВ Light colour Meat&Fish Luminous flux 1700 lm System power 23 W Luminaire Efficiency 74 lm/W Reflector Spot 20° Beam angle On/Off Controller

Weight 3.0 kg
Protection rating . class IP 20 . I
Luminaire colour black

## **OPCJA**

RAL-colours, NCS-colours (powder coating or wet spraying) on inquiry, surface alloys on inquiry, honeycomb louver

Suspended luminaire with LED, rated life of the LED L80/B10 > 50000 h, colour rendering index CRI > 70, chromaticity tolerance 2 SDCM (initial), reflector with circular light distribution pattern, reflector pure aluminium 99,99% in MIRO-Silver®, canopy sheet steel, powder-coated, luminaire head die-cast aluminium, powder-coated, black