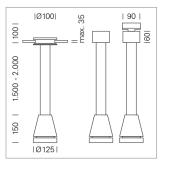

## LIGHT TECHNOLOGY

LED СОВ Light colour Meat&Fish Luminous flux 1700 lm System power 23 W Luminaire Efficiency 74 lm/W Reflector Spot 20° Beam angle On/Off Controller

Weight 3.0 kg
Protection rating . class IP 20 . I
Luminaire colour black

## **OPCJA**

RAL-colours, NCS-colours (powder coating or wet spraying) on inquiry, surface alloys on inquiry, honeycomb louver

Suspended luminaire with LED, rated life of the LED L80/B10 > 50000 h, colour rendering index CRI > 70, chromaticity tolerance 2 SDCM (initial), reflector with circular light distribution pattern, reflector pure aluminium 99,99% in MIRO-Silver®, canopy sheet steel, powder-coated, luminaire head die-cast aluminium, powder-coated, black

Multiadapter black, inclusive driver unit: 220-240 V~ / 50-60 Hz, max. 34 luminaires per circuit (B16A fuse)

Note: All data are typical values. System features may change with product improvements due to technical advances. Errors excepted.