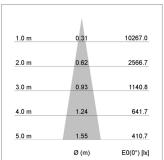

## LIGHT TECHNOLOGY

LED СОВ Light colour Meat&Fish Luminous flux 1700 lm System power 23 W Luminaire Efficiency 74 lm/W Reflector Spot 20° Beam angle On/Off Controller

Weight 3.0 kg
Protection rating . class IP 20 . I
Luminaire colour black