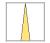

## LIGHT TECHNOLOGY

LED СОВ Light colour Meat&Fish Luminous flux 1700 lm System power 23 W Luminaire Efficiency 74 lm/W Reflector Spot 20° Beam angle On/Off Controller

Weight 3.0 kg
Protection rating . class IP 20 . I
Luminaire colour black