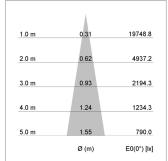

## LIGHT TECHNOLOGY

LED СОВ Light colour 927 Luminous flux 3270 lm System power 34 W Luminaire Efficiency 96 lm/W Reflector Spot 20° Beam angle Controller On/Off

Weight 3.0 kg
Protection rating . class IP 20 . I
Luminaire colour black