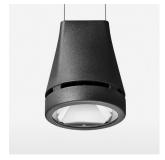

## LIGHT TECHNOLOGY

LED СОВ Light colour 927 Luminous flux 3270 lm System power 34 W Luminaire Efficiency 96 lm/W Reflector Spot 20° Beam angle Controller On/Off

Weight 3.0 kg
Protection rating . class IP 20 . I
Luminaire colour black

## **OPCJA**

RAL-colours, NCS-colours (powder coating or wet spraying) on inquiry, surface alloys on inquiry, honeycomb louver

Suspended luminaire with LED, rated life of the LED L80/B10 > 50000 h, colour rendering index CRI > 90, chromaticity tolerance 2 SDCM (initial), reflector with circular light distribution pattern, reflector pure aluminium 99,99% in MIRO-Silver®, canopy sheet steel, powder-coated, luminaire head die-cast aluminium, powder-coated, black