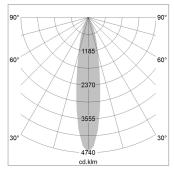

## LIGHT TECHNOLOGY

LED СОВ Light colour 927 Luminous flux 3270 lm System power 34 W Luminaire Efficiency 96 lm/W Reflector Spot 20° Beam angle Controller On/Off

Weight 3.0 kg
Protection rating . class IP 20 . I
Luminaire colour black