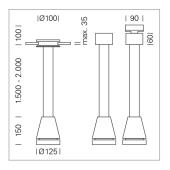

## Pendiro EC 125

Article number: 81050087

## LIGHT TECHNOLOGY

LED СОВ Light colour 927 Luminous flux 3270 lm System power 34 W Luminaire Efficiency 96 lm/W Reflector Spot 20° Beam angle Controller On/Off

Weight 3.0 kg
Protection rating . class IP 20 . I
Luminaire colour black

## **OPCJA**

RAL-colours, NCS-colours (powder coating or wet spraying) on inquiry, surface alloys on inquiry, honeycomb louver

Suspended luminaire with LED, rated life of the LED L80/B10 > 50000 h, colour rendering index CRI > 90, chromaticity tolerance 2 SDCM (initial), reflector with circular light distribution pattern, reflector pure aluminium 99,99% in MIRO-Silver®, canopy sheet steel, powder-coated, luminaire head die-cast aluminium, powder-coated, black