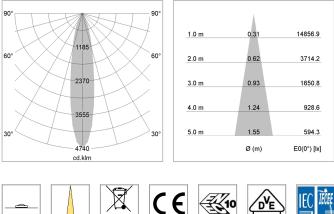

## LIGHT TECHNOLOGY

| LED                  | COB      |
|----------------------|----------|
| Light colour         | 927      |
| Luminous flux        | 2460 lm  |
| System power         | 23 W     |
| Luminaire Efficiency | 107 lm/W |
| Reflector            | Spot     |
| Beam angle           | 20°      |
| Controller           | On/Off   |