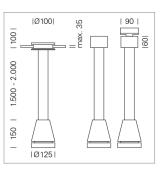

## Pendiro EC 125

Article number: 81050063

## OPCJA

RAL-colours, NCS-colours (powder coating or wet spraying) on inquiry, surface alloys on inquiry, honeycomb louver

3.0 kg

black

IP 20.I

Suspended luminaire with LED, rated life of the LED L80/B10 > 50000 h, colour rendering index CRI > 90, chromaticity tolerance 2 SDCM (initial), reflector with circular light distribution pattern, reflector pure aluminium 99,99% in MIRO-Silver®, canopy sheet steel, powder-coated, luminaire head die-cast aluminium, powder-coated, black