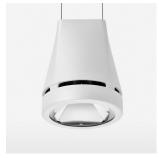

## Pendiro EC 125

Article number: 81050046

## LIGHT TECHNOLOGY

LED СОВ Light colour 830 Luminous flux 4230 lm System power 34 W Luminaire Efficiency 124 lm/W Reflector Spot 20° Beam angle On/Off Controller

Weight 3.0 kg
Protection rating . class IP 20 . I
Luminaire colour white

## **OPCJA**

RAL-colours, NCS-colours (powder coating or wet spraying) on inquiry, surface alloys on inquiry, honeycomb louver

Suspended luminaire with LED, rated life of the LED L80/B10 > 50000 h, colour rendering index CRI > 80, chromaticity tolerance 2 SDCM (initial), reflector with circular light distribution pattern, reflector pure aluminium 99,99% in MIRO-Silver®, canopy sheet steel, powder-coated, luminaire head die-cast aluminium, powder-coated, white