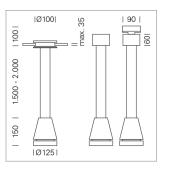

## Pendiro EC 125

Article number: 81050046

## LIGHT TECHNOLOGY

LED СОВ Light colour 830 Luminous flux 4230 lm System power 34 W Luminaire Efficiency 124 lm/W Reflector Spot 20° Beam angle On/Off Controller

Weight 3.0 kg
Protection rating . class IP 20 . I
Luminaire colour white