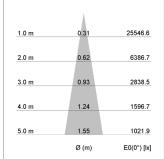

## LIGHT TECHNOLOGY

LED СОВ Light colour 830 Luminous flux 4230 lm System power 34 W Luminaire Efficiency 124 lm/W Reflector Spot 20° Beam angle On/Off Controller

Weight 3.0 kg
Protection rating . class IP 20 . I
Luminaire colour white