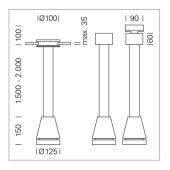

## Pendiro EC 125

Article number: 81050039

## **OPCJA**

RAL-colours, NCS-colours (powder coating or wet spraying) on inquiry, surface alloys on inquiry, honeycomb louver

Suspended luminaire with LED, rated life of the LED L80/B10 > 50000 h, colour rendering index CRI > 80, chromaticity tolerance 2 SDCM (initial), reflector with circular light distribution pattern, reflector pure aluminium 99,99% in MIRO-Silver®, canopy sheet steel, powder-coated, luminaire head die-cast aluminium, powder-coated, black

Multiadapter black, inclusive driver unit: 220-240 V~ / 50-60 Hz, max. 34 luminaires per circuit (B16A fuse)

Note: All data are typical values. System features may change with product improvements due to technical advances. Errors excepted.