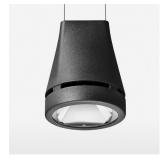

## LIGHT TECHNOLOGY

LED СОВ Light colour 835 Luminous flux 4260 lm System power 34 W Luminaire Efficiency 125 lm/W Reflector Spot 20° Beam angle On/Off Controller

Weight 3.0 kg
Protection rating . class IP 20 . I
Luminaire colour black

## **OPCJA**

RAL-colours, NCS-colours (powder coating or wet spraying) on inquiry, surface alloys on inquiry, honeycomb louver

Suspended luminaire with LED, rated life of the LED L80/B10 > 50000 h, colour rendering index CRI > 80, chromaticity tolerance 2 SDCM (initial), reflector with circular light distribution pattern, reflector pure aluminium 99,99% in MIRO-Silver®, canopy sheet steel, powder-coated, luminaire head die-cast aluminium, powder-coated, black