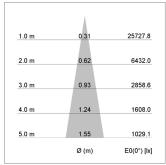

## LIGHT TECHNOLOGY

LED СОВ Light colour 835 Luminous flux 4260 lm System power 34 W Luminaire Efficiency 125 lm/W Reflector Spot 20° Beam angle On/Off Controller

Weight 3.0 kg
Protection rating . class IP 20 . I
Luminaire colour black