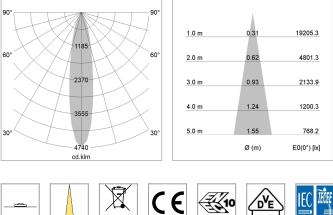

## LIGHT TECHNOLOGY

| LED                  | COB      |
|----------------------|----------|
| Light colour         | 830      |
| Luminous flux        | 3180 lm  |
| System power         | 23 W     |
| Luminaire Efficiency | 138 lm/W |
| Reflector            | Spot     |
| Beam angle           | 20°      |
| Controller           | On/Off   |