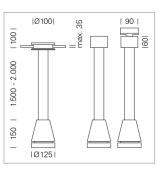

## Pendiro EC 125

Article number: 81050022

## OPCJA

RAL-colours, NCS-colours (powder coating or wet spraying) on inquiry, surface alloys on inquiry, honeycomb louver

3.0 kg

white

IP 20.I

Suspended luminaire with LED, rated life of the LED L80/B10 > 50000 h, colour rendering index CRI > 80, chromaticity tolerance 2 SDCM (initial), reflector with circular light distribution pattern, reflector pure aluminium 99,99% in MIRO-Silver®, canopy sheet steel, powder-coated, luminaire head die-cast aluminium, powder-coated, white