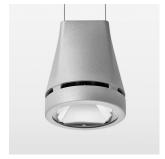

## **OPCJA**

RAL-colours, NCS-colours (powder coating or wet spraying) on inquiry, surface alloys on inquiry, honeycomb louver

Suspended luminaire with LED, rated life of the LED L80/B10 > 50000 h, colour rendering index CRI > 80, chromaticity tolerance 2 SDCM (initial), reflector with circular light distribution pattern, reflector pure aluminium 99,99% in MIRO-Silver®, canopy sheet steel, powder-coated, luminaire head die-cast aluminium, powder-coated, silver