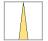

## LIGHT TECHNOLOGY

LED СОВ Light colour 840 Luminous flux 3290 lm System power 23 W Luminaire Efficiency 143 lm/W Reflector Spot 20° Beam angle Controller On/Off

Weight 3.0 kg
Protection rating . class IP 20 . I
Luminaire colour silver

## **OPCJA**

RAL-colours, NCS-colours (powder coating or wet spraying) on inquiry, surface alloys on inquiry, honeycomb louver

Suspended luminaire with LED, rated life of the LED L80/B10 > 50000 h, colour rendering index CRI > 80, chromaticity tolerance 2 SDCM (initial), reflector with circular light distribution pattern, reflector pure aluminium 99,99% in MIRO-Silver®, canopy sheet steel, powder-coated, luminaire head die-cast aluminium, powder-coated, silver