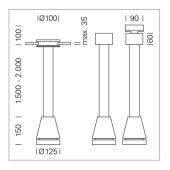

## LIGHT TECHNOLOGY

LED СОВ Light colour 840 Luminous flux 3290 lm System power 23 W Luminaire Efficiency 143 lm/W Reflector Spot 20° Beam angle Controller On/Off

Weight 3.0 kg
Protection rating . class IP 20 . I
Luminaire colour silver

## **OPCJA**

RAL-colours, NCS-colours (powder coating or wet spraying) on inquiry, surface alloys on inquiry, honeycomb louver

Suspended luminaire with LED, rated life of the LED L80/B10 > 50000 h, colour rendering index CRI > 80, chromaticity tolerance 2 SDCM (initial), reflector with circular light distribution pattern, reflector pure aluminium 99,99% in MIRO-Silver®, canopy sheet steel, powder-coated, luminaire head die-cast aluminium, powder-coated, silver

Multiadapter black, inclusive driver unit: 220-240 V~ / 50-60 Hz, max. 34 luminaires per circuit (B16A fuse)

Note: All data are typical values. System features may change with product improvements due to technical advances. Errors excepted.