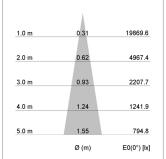

## LIGHT TECHNOLOGY

LED СОВ Light colour 840 Luminous flux 3290 lm System power 23 W Luminaire Efficiency 143 lm/W Reflector Spot 20° Beam angle Controller On/Off

Weight 3.0 kg
Protection rating . class IP 20 . I
Luminaire colour silver