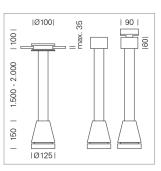

## Pendiro EC 125

Article number: 81050019

## LUMINAIRE

| Weight                    |  |
|---------------------------|--|
| Protection rating . class |  |
| Luminaire colour          |  |

## OPCJA

RAL-colours, NCS-colours (powder coating or wet spraying) on inquiry, surface alloys on inquiry, honeycomb louver

3.0 kg

IP 20.I

silver

Suspended luminaire with LED, rated life of the LED L80/B10 > 50000 h, colour rendering index CRI > 80, chromaticity tolerance 2 SDCM (initial), reflector with circular light distribution pattern, reflector pure aluminium 99,99% in MIRO-Silver®, canopy sheet steel, powder-coated, luminaire head die-cast aluminium, powder-coated, silver