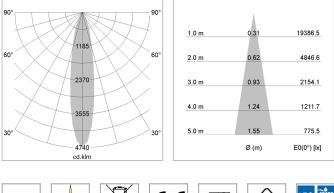

## LIGHT TECHNOLOGY

| LED                  | COB      |
|----------------------|----------|
| Light colour         | 835      |
| Luminous flux        | 3210 lm  |
| System power         | 23 W     |
| Luminaire Efficiency | 140 lm/W |
| Reflector            | Spot     |
| Beam angle           | 20°      |
| Controller           | On/Off   |