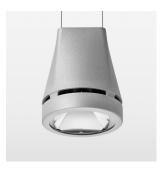

## Pendiro EC 125

Article number: 81050019

## OPCJA

RAL-colours, NCS-colours (powder coating or wet spraying) on inquiry, surface alloys on inquiry, honeycomb louver

3.0 kg

IP 20.I

silver

Suspended luminaire with LED, rated life of the LED L80/B10 > 50000 h, colour rendering index CRI > 80, chromaticity tolerance 2 SDCM (initial), reflector with circular light distribution pattern, reflector pure aluminium 99,99% in MIRO-Silver®, canopy sheet steel, powder-coated, luminaire head die-cast aluminium, powder-coated, silver