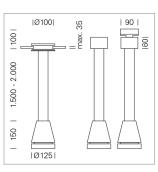

## LUMINAIRE

Weight Protection rating . class Luminaire colour

## OPCJA

RAL-colours, NCS-colours (powder coating or wet spraying) on inquiry, surface alloys on inquiry, honeycomb louver

3.0 kg

IP 20.I

white

Suspended luminaire with LED, rated life of the LED L80/B10 > 50000 h, colour rendering index CRI > 90, chromaticity tolerance 2 SDCM (initial), reflector with circular light distribution pattern, reflector pure aluminium 99,99% in MIRO-Silver®, luminaire head die-cast aluminium, powder-coated, white