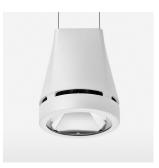

## OPCJA

RAL-colours, NCS-colours (powder coating or wet spraying) on inquiry, surface alloys on inquiry, honeycomb louver

3.0 kg

IP 20.I

white

Suspended luminaire with LED, rated life of the LED L80/B10 > 50000 h, colour rendering index CRI > 90, chromaticity tolerance 2 SDCM (initial), reflector with circular light distribution pattern, reflector pure aluminium 99,99% in MIRO-Silver®, luminaire head die-cast aluminium, powder-coated, white