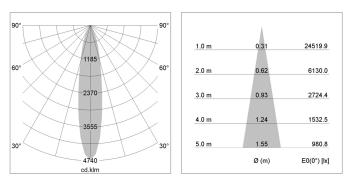

## LIGHT TECHNOLOGY

| LED                  | COB        |
|----------------------|------------|
| Light colour         | PearlWhite |
| Luminous flux        | 4060 lm    |
| System power         | 41 W       |
| Luminaire Efficiency | 99 lm/W    |
| Reflector            | Spot       |
| Beam angle           | 20°        |
| Controller           | On/Off     |