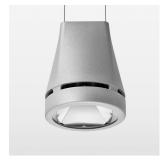

## LIGHT TECHNOLOGY

LED COB Light colour Meat&Fish Luminous flux 2670 lm 41 W System power Luminaire Efficiency 65 lm/W Reflector Spot 20° Beam angle On/Off Controller

Weight 3.0 kg
Protection rating . class IP 20 . I
Luminaire colour silver

## **OPCJA**

RAL-colours, NCS-colours (powder coating or wet spraying) on inquiry, surface alloys on inquiry, honeycomb louver

Suspended luminaire with LED, rated life of the LED L80/B10 > 50000 h, colour rendering index CRI > 70, chromaticity tolerance 2 SDCM (initial), reflector with circular light distribution pattern, reflector pure aluminium 99,99% in MIRO-Silver®, luminaire head die-cast aluminium, powder-coated, cilver