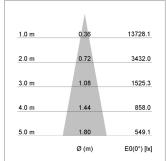

## LIGHT TECHNOLOGY

LED COB Light colour Meat&Fish Luminous flux 2670 lm 41 W System power Luminaire Efficiency 65 lm/W Reflector Spot 20° Beam angle On/Off Controller

Weight 3.0 kg
Protection rating . class IP 20 . I
Luminaire colour silver