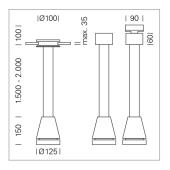

## Pendiro EC 125

Article number: 81020306

## LIGHT TECHNOLOGY

LED COB Light colour Meat&Fish Luminous flux 2670 lm 41 W System power Luminaire Efficiency 65 lm/W Reflector Spot 20° Beam angle On/Off Controller

Weight 3.0 kg
Protection rating . class IP 20 . I
Luminaire colour silver

## **OPCJA**

RAL-colours, NCS-colours (powder coating or wet spraying) on inquiry, surface alloys on inquiry, honeycomb louver

Suspended luminaire with LED, rated life of the LED L80/B10 > 50000 h, colour rendering index CRI > 70, chromaticity tolerance 2 SDCM (initial), reflector with circular light distribution pattern, reflector pure aluminium 99,99% in MIRO-Silver®, luminaire head die-cast aluminium, powder-coated, cilver