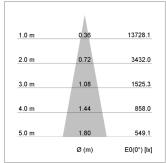

## LIGHT TECHNOLOGY

LED COB Light colour Meat&Fish Luminous flux 2670 lm 41 W System power Luminaire Efficiency 65 lm/W Reflector Spot 20° Beam angle On/Off Controller

Weight 3.0 kg
Protection rating . class IP 20 . I
Luminaire colour black