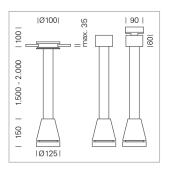

## Pendiro EC 125

Article number: 81020301

## LIGHT TECHNOLOGY

LED COB Light colour Meat&Fish Luminous flux 2670 lm 41 W System power Luminaire Efficiency 65 lm/W Reflector Spot 20° Beam angle On/Off Controller

Weight 3.0 kg
Protection rating . class IP 20 . I
Luminaire colour black

## **OPCJA**

RAL-colours, NCS-colours (powder coating or wet spraying) on inquiry, surface alloys on inquiry, honeycomb louver

Suspended luminaire with LED, rated life of the LED L80/B10 > 50000 h, colour rendering index CRI > 70, chromaticity tolerance 2 SDCM (initial), reflector with circular light distribution pattern, reflector pure aluminium 99,99% in MIRO-Silver®, luminaire head die-cast aluminium, powder-coated, black

Multiadapter black, inclusive driver unit: 220-240 V~ / 50-60 Hz, 220-240 V, 50/60 Hz

Note: All data are typical values. System features may change with product improvements due to technical advances. Errors excepted.