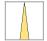

## LIGHT TECHNOLOGY

LED COB Light colour Meat&Fish Luminous flux 2670 lm 41 W System power Luminaire Efficiency 65 lm/W Reflector Spot 20° Beam angle On/Off Controller

Weight 3.0 kg
Protection rating . class IP 20 . I
Luminaire colour black

## **OPCJA**

RAL-colours, NCS-colours (powder coating or wet spraying) on inquiry, surface alloys on inquiry, honeycomb louver

Suspended luminaire with LED, rated life of the LED L80/B10 > 50000 h, colour rendering index CRI > 70, chromaticity tolerance 2 SDCM (initial), reflector with circular light distribution pattern, reflector pure aluminium 99,99% in MIRO-Silver®, luminaire head die-cast aluminium, powder-coated, black