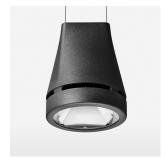

## LIGHT TECHNOLOGY

LED COB Light colour Meat&Fish Luminous flux 2670 lm 41 W System power Luminaire Efficiency 65 lm/W Reflector Spot 20° Beam angle On/Off Controller

Weight 3.0 kg
Protection rating . class IP 20 . I
Luminaire colour black

## **OPCJA**

RAL-colours, NCS-colours (powder coating or wet spraying) on inquiry, surface alloys on inquiry, honeycomb louver

Suspended luminaire with LED, rated life of the LED L80/B10 > 50000 h, colour rendering index CRI > 70, chromaticity tolerance 2 SDCM (initial), reflector with circular light distribution pattern, reflector pure aluminium 99,99% in MIRO-Silver®, luminaire head die-cast aluminium, powder-coated, black