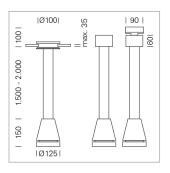

## Pendiro EC 125

Article number: 81020251

## LIGHT TECHNOLOGY

LED СОВ Light colour 927 Luminous flux 3850 lm 41 W System power Luminaire Efficiency 94 lm/W Reflector Spot 20° Beam angle Controller On/Off

Weight 3.0 kg
Protection rating . class IP 20 . I
Luminaire colour black

## **OPCJA**

RAL-colours, NCS-colours (powder coating or wet spraying) on inquiry, surface alloys on inquiry, honeycomb louver

Suspended luminaire with LED, rated life of the LED L80/B10 > 50000 h, colour rendering index CRI > 90, chromaticity tolerance 2 SDCM (initial), reflector with circular light distribution pattern, reflector pure aluminium 99,99% in MIRO-Silver®, luminaire head die-cast aluminium, powder-coated, black