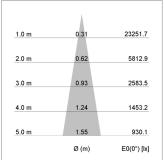

## LIGHT TECHNOLOGY

LED СОВ Light colour 927 Luminous flux 3850 lm 41 W System power Luminaire Efficiency 94 lm/W Reflector Spot 20° Beam angle Controller On/Off

Weight 3.0 kg
Protection rating . class IP 20 . I
Luminaire colour black