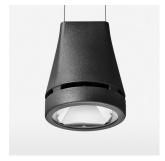

## LIGHT TECHNOLOGY

LED СОВ Light colour 927 Luminous flux 3850 lm 41 W System power Luminaire Efficiency 94 lm/W Reflector Spot 20° Beam angle Controller On/Off

Weight 3.0 kg
Protection rating . class IP 20 . I
Luminaire colour black

## **OPCJA**

RAL-colours, NCS-colours (powder coating or wet spraying) on inquiry, surface alloys on inquiry, honeycomb louver

Suspended luminaire with LED, rated life of the LED L80/B10 > 50000 h, colour rendering index CRI > 90, chromaticity tolerance 2 SDCM (initial), reflector with circular light distribution pattern, reflector pure aluminium 99,99% in MIRO-Silver®, luminaire head die-cast aluminium, powder-coated, black