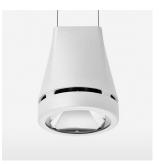

## Pendiro EC 125

Article number: 81020211

## OPCJA

RAL-colours, NCS-colours (powder coating or wet spraying) on inquiry, surface alloys on inquiry, honeycomb louver

3.0 kg

IP 20.I

white

Suspended luminaire with LED, rated life of the LED L80/B10 > 50000 h, colour rendering index CRI > 80, chromaticity tolerance 2 SDCM (initial), reflector with circular light distribution pattern, reflector pure aluminium 99,99% in MIRO-Silver®, luminaire head die-cast aluminium, powder-coated, white