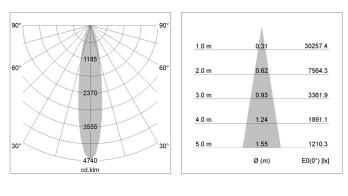

## LIGHT TECHNOLOGY

| LED                  | COB      |
|----------------------|----------|
| Light colour         | 835      |
| Luminous flux        | 5010 lm  |
| System power         | 41 W     |
| Luminaire Efficiency | 122 lm/W |
| Reflector            | Spot     |
| Beam angle           | 20°      |
| Controller           | On/Off   |