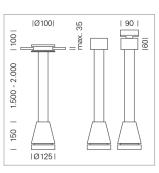

## Pendiro EC 125

Article number: 81020211

## LIGHT TECHNOLOGY

| LED                  | COB      |
|----------------------|----------|
| Light colour         | 835      |
| Luminous flux        | 5010 lm  |
| System power         | 41 W     |
| Luminaire Efficiency | 122 lm/W |
| Reflector            | Spot     |
| Beam angle           | 20°      |
| Controller           | On/Off   |

## LUMINAIRE

| Weight                    |  |
|---------------------------|--|
| Protection rating . class |  |
| Luminaire colour          |  |

## OPCJA

RAL-colours, NCS-colours (powder coating or wet spraying) on inquiry, surface alloys on inquiry, honeycomb louver

3.0 kg

IP 20.I

white





Suspended luminaire with LED, rated life of the LED L80/B10 > 50000 h, colour rendering index CRI > 80, chromaticity tolerance 2 SDCM (initial), reflector with circular light distribution pattern, reflector pure aluminium 99,99% in MIRO-Silver®, luminaire head die-cast aluminium, powder-coated, white

Multiadapter black, inclusive driver unit: 220-240 V<br/>~ / 50-60 Hz, 220-240 V, 50/60 Hz

Note: All data are typical values. System features may change with product improvements due to technical advances. Errors excepted.