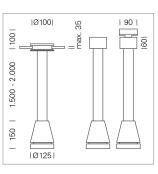

## Pendiro EC 125

Article number: 81020202

## OPCJA

RAL-colours, NCS-colours (powder coating or wet spraying) on inquiry, surface alloys on inquiry, honeycomb louver

3.0 kg

IP 20.I

black

Suspended luminaire with LED, rated life of the LED L80/B10 > 50000 h, colour rendering index CRI > 80, chromaticity tolerance 2 SDCM (initial), reflector with circular light distribution pattern, reflector pure aluminium 99,99% in MIRO-Silver®, luminaire head die-cast aluminium, powder-coated, black