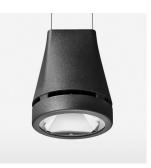

## Pendiro EC 125

Article number: 81020202

## OPCJA

RAL-colours, NCS-colours (powder coating or wet spraying) on inquiry, surface alloys on inquiry, honeycomb louver

3.0 kg

IP 20.I

black

Suspended luminaire with LED, rated life of the LED L80/B10 > 50000 h, colour rendering index CRI > 80, chromaticity tolerance 2 SDCM (initial), reflector with circular light distribution pattern, reflector pure aluminium 99,99% in MIRO-Silver®, luminaire head die-cast aluminium, powder-coated, black