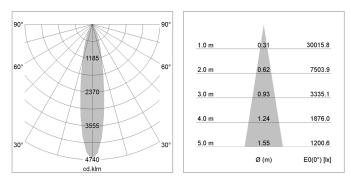

## LIGHT TECHNOLOGY

| LED                  | COB      |
|----------------------|----------|
| Light colour         | 830      |
| Luminous flux        | 4970 lm  |
| System power         | 41 W     |
| Luminaire Efficiency | 121 lm/W |
| Reflector            | Spot     |
| Beam angle           | 20°      |
| Controller           | On/Off   |