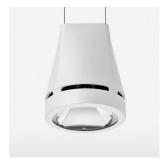

## **OPCJA**

RAL-colours, NCS-colours (powder coating or wet spraying) on inquiry, surface alloys on inquiry, honeycomb louver

Suspended luminaire with LED, rated life of the LED L80/B10 > 50000 h, colour rendering index CRI > 90, chromaticity tolerance 2 SDCM (initial), reflector with circular light distribution pattern, reflector pure aluminium 99,99% in MIRO-Silver®, luminaire head die-cast aluminium, powder-coated, white