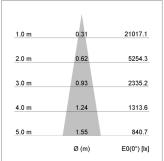

## LIGHT TECHNOLOGY

LED COB Light colour PearlWhite Luminous flux 3480 lm System power 34 W Luminaire Efficiency 102 lm/W Reflector Spot 20° Beam angle On/Off Controller

Weight 3.0 kg
Protection rating . class IP 20 . I
Luminaire colour white