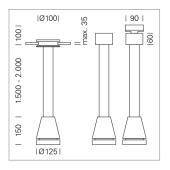

## Pendiro EC 125

Article number: 81020159

## LIGHT TECHNOLOGY

LED COB Light colour PearlWhite Luminous flux 3480 lm System power 34 W Luminaire Efficiency 102 lm/W Reflector Spot 20° Beam angle On/Off Controller

Weight 3.0 kg
Protection rating . class IP 20 . I
Luminaire colour white

## **OPCJA**

RAL-colours, NCS-colours (powder coating or wet spraying) on inquiry, surface alloys on inquiry, honeycomb louver

Suspended luminaire with LED, rated life of the LED L80/B10 > 50000 h, colour rendering index CRI > 90, chromaticity tolerance 2 SDCM (initial), reflector with circular light distribution pattern, reflector pure aluminium 99,99% in MIRO-Silver®, luminaire head die-cast aluminium, powder-coated, white