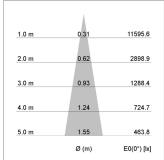

## LIGHT TECHNOLOGY

LED COB Light colour SpecialMeat 1920 lm Luminous flux System power 34 W Luminaire Efficiency 56 lm/W Reflector Spot 20° Beam angle On/Off Controller

Weight 3.0 kg
Protection rating . class IP 20 . I
Luminaire colour white