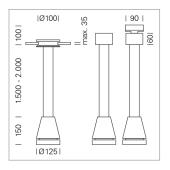

## Pendiro EC 125

Article number: 81020157

## LIGHT TECHNOLOGY

LED COB Light colour SpecialMeat 1920 lm Luminous flux System power 34 W Luminaire Efficiency 56 lm/W Reflector Spot 20° Beam angle On/Off Controller

Weight 3.0 kg
Protection rating . class IP 20 . I
Luminaire colour white

## **OPCJA**

RAL-colours, NCS-colours (powder coating or wet spraying) on inquiry, surface alloys on inquiry, honeycomb louver

Suspended luminaire with LED, rated life of the LED L80/B10 > 50000 h, colour rendering index CRI > 82, chromaticity tolerance 2 SDCM (initial), reflector with circular light distribution pattern, reflector pure aluminium 99,99% in MIRO-Silver®, luminaire head die-cast aluminium, powder-coated, white