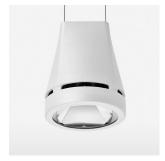

## Pendiro EC 125

Article number: 81020157

## **OPCJA**

RAL-colours, NCS-colours (powder coating or wet spraying) on inquiry, surface alloys on inquiry, honeycomb louver

Suspended luminaire with LED, rated life of the LED L80/B10 > 50000 h, colour rendering index CRI > 82, chromaticity tolerance 2 SDCM (initial), reflector with circular light distribution pattern, reflector pure aluminium 99,99% in MIRO-Silver®, luminaire head die-cast aluminium, powder-coated, white