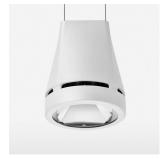

## Pendiro EC 125

Article number: 81020156

## LIGHT TECHNOLOGY

LED COB Light colour Meat&Fish Luminous flux 2270 lm System power 34 W Luminaire Efficiency 67 lm/W Reflector Spot 20° Beam angle On/Off Controller

Weight 3.0 kg
Protection rating . class IP 20 . I
Luminaire colour white

## **OPCJA**

RAL-colours, NCS-colours (powder coating or wet spraying) on inquiry, surface alloys on inquiry, honeycomb louver

Suspended luminaire with LED, rated life of the LED L80/B10 > 50000 h, colour rendering index CRI > 70, chromaticity tolerance 2 SDCM (initial), reflector with circular light distribution pattern, reflector pure aluminium 99,99% in MIRO-Silver®, luminaire head die-cast aluminium, powder-coated, white