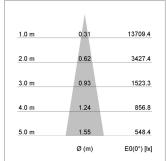

## LIGHT TECHNOLOGY

LED COB Light colour Meat&Fish Luminous flux 2270 lm System power 34 W Luminaire Efficiency 67 lm/W Reflector Spot 20° Beam angle On/Off Controller

Weight 3.0 kg
Protection rating . class IP 20 . I
Luminaire colour white