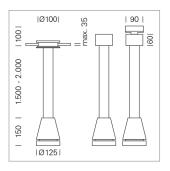

## Pendiro EC 125

Article number: 81020156

## LIGHT TECHNOLOGY

LED COB Light colour Meat&Fish Luminous flux 2270 lm System power 34 W Luminaire Efficiency 67 lm/W Reflector Spot 20° Beam angle On/Off Controller

Weight 3.0 kg
Protection rating . class IP 20 . I
Luminaire colour white

## **OPCJA**

RAL-colours, NCS-colours (powder coating or wet spraying) on inquiry, surface alloys on inquiry, honeycomb louver

Suspended luminaire with LED, rated life of the LED L80/B10 > 50000 h, colour rendering index CRI > 70, chromaticity tolerance 2 SDCM (initial), reflector with circular light distribution pattern, reflector pure aluminium 99,99% in MIRO-Silver®, luminaire head die-cast aluminium, powder-coated, white