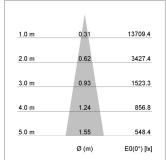

## LIGHT TECHNOLOGY

LED COB Light colour Meat&Fish Luminous flux 2270 lm System power 34 W Luminaire Efficiency 67 lm/W Reflector Spot 20° Beam angle On/Off Controller

Weight 3.0 kg
Protection rating . class IP 20 . I
Luminaire colour silver