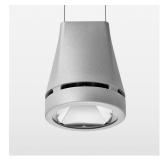

## LIGHT TECHNOLOGY

LED COB Light colour Meat&Fish Luminous flux 2270 lm System power 34 W Luminaire Efficiency 67 lm/W Reflector Spot 20° Beam angle On/Off Controller

Weight 3.0 kg
Protection rating . class IP 20 . I
Luminaire colour silver

## **OPCJA**

RAL-colours, NCS-colours (powder coating or wet spraying) on inquiry, surface alloys on inquiry, honeycomb louver

Suspended luminaire with LED, rated life of the LED L80/B10 > 50000 h, colour rendering index CRI > 70, chromaticity tolerance 2 SDCM (initial), reflector with circular light distribution pattern, reflector pure aluminium 99,99% in MIRO-Silver®, luminaire head die-cast aluminium, powder-coated, silver