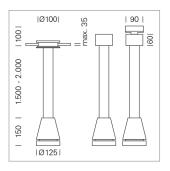

## Pendiro EC 125

Article number: 81020151

## LIGHT TECHNOLOGY

LED COB Light colour Meat&Fish Luminous flux 2270 lm System power 34 W Luminaire Efficiency 67 lm/W Reflector Spot 20° Beam angle On/Off Controller

Weight 3.0 kg
Protection rating . class IP 20 . I
Luminaire colour silver

## **OPCJA**

RAL-colours, NCS-colours (powder coating or wet spraying) on inquiry, surface alloys on inquiry, honeycomb louver

Suspended luminaire with LED, rated life of the LED L80/B10 > 50000 h, colour rendering index CRI > 70, chromaticity tolerance 2 SDCM (initial), reflector with circular light distribution pattern, reflector pure aluminium 99,99% in MIRO-Silver®, luminaire head die-cast aluminium, powder-coated, silver