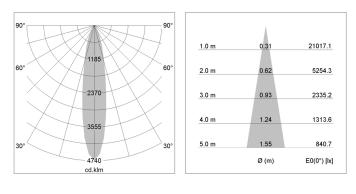

## LIGHT TECHNOLOGY

| LED                  | COB        |
|----------------------|------------|
| Light colour         | PearlWhite |
| Luminous flux        | 3480 lm    |
| System power         | 34 W       |
| Luminaire Efficiency | 102 lm/W   |
| Reflector            | Spot       |
| Beam angle           | 20°        |
| Controller           | On/Off     |