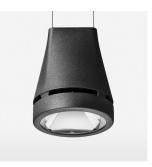

## OPCJA

RAL-colours, NCS-colours (powder coating or wet spraying) on inquiry, surface alloys on inquiry, honeycomb louver

3.0 kg

IP 20.I

black

Suspended luminaire with LED, rated life of the LED L80/B10 > 50000 h, colour rendering index CRI > 90, chromaticity tolerance 2 SDCM (initial), reflector with circular light distribution pattern, reflector pure aluminium 99,99% in MIRO-Silver®, luminaire head die-cast aluminium, powder-coated, black