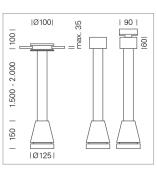

## LUMINAIRE

Weight Protection rating . class Luminaire colour

## OPCJA

RAL-colours, NCS-colours (powder coating or wet spraying) on inquiry, surface alloys on inquiry, honeycomb louver

3.0 kg

IP 20.I

black

Suspended luminaire with LED, rated life of the LED L80/B10 > 50000 h, colour rendering index CRI > 90, chromaticity tolerance 2 SDCM (initial), reflector with circular light distribution pattern, reflector pure aluminium 99,99% in MIRO-Silver®, luminaire head die-cast aluminium, powder-coated, black