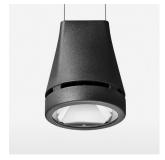

## **OPCJA**

RAL-colours, NCS-colours (powder coating or wet spraying) on inquiry, surface alloys on inquiry, honeycomb louver

Suspended luminaire with LED, rated life of the LED L80/B10 > 50000 h, colour rendering index CRI > 82, chromaticity tolerance 2 SDCM (initial), reflector with circular light distribution pattern, reflector pure aluminium 99,99% in MIRO-Silver®, luminaire head die-cast aluminium, powder-coated, black