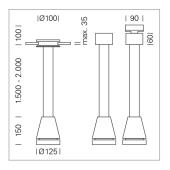

## Pendiro EC 125

Article number: 81020147

## LIGHT TECHNOLOGY

LED COB Light colour SpecialMeat 1920 lm Luminous flux System power 34 W Luminaire Efficiency 56 lm/W Reflector Spot 20° Beam angle On/Off Controller

Weight 3.0 kg
Protection rating . class IP 20 . I
Luminaire colour black

## **OPCJA**

RAL-colours, NCS-colours (powder coating or wet spraying) on inquiry, surface alloys on inquiry, honeycomb louver

Suspended luminaire with LED, rated life of the LED L80/B10 > 50000 h, colour rendering index CRI > 82, chromaticity tolerance 2 SDCM (initial), reflector with circular light distribution pattern, reflector pure aluminium 99,99% in MIRO-Silver®, luminaire head die-cast aluminium, powder-coated, black

Multiadapter black, inclusive driver unit: 220-240 V~ / 50-60 Hz, max. 34 luminaires per circuit (B16A fuse)

Note: All data are typical values. System features may change with product improvements due to technical advances. Errors excepted.