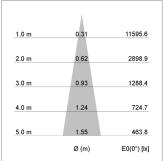

## LIGHT TECHNOLOGY

LED COB Light colour SpecialMeat 1920 lm Luminous flux System power 34 W Luminaire Efficiency 56 lm/W Reflector Spot 20° Beam angle On/Off Controller

Weight 3.0 kg
Protection rating . class IP 20 . I
Luminaire colour black