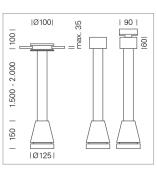

## Pendiro EC 125

Article number: 81020129

## LUMINAIRE

Weight Protection rating . class Luminaire colour

## OPCJA

RAL-colours, NCS-colours (powder coating or wet spraying) on inquiry, surface alloys on inquiry, honeycomb louver

3.0 kg

white

IP 20.I

Suspended luminaire with LED, rated life of the LED L80/B10 > 50000 h, colour rendering index CRI > 90, chromaticity tolerance 2 SDCM (initial), reflector with circular light distribution pattern, reflector pure aluminium 99,99% in MIRO-Silver®, luminaire head die-cast aluminium, powder-coated, white