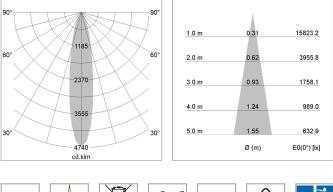

## LIGHT TECHNOLOGY

| LED                  | COB        |
|----------------------|------------|
| Light colour         | PearlWhite |
| Luminous flux        | 2620 lm    |
| System power         | 23 W       |
| Luminaire Efficiency | 114 lm/W   |
| Reflector            | Spot       |
| Beam angle           | 20°        |
| Controller           | On/Off     |