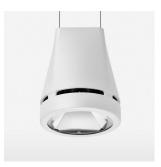

## OPCJA

RAL-colours, NCS-colours (powder coating or wet spraying) on inquiry, surface alloys on inquiry, honeycomb louver

3.0 kg

white

IP 20.I

Suspended luminaire with LED, rated life of the LED L80/B10 > 50000 h, colour rendering index CRI > 90, chromaticity tolerance 2 SDCM (initial), reflector with circular light distribution pattern, reflector pure aluminium 99,99% in MIRO-Silver®, luminaire head die-cast aluminium, powder-coated, white