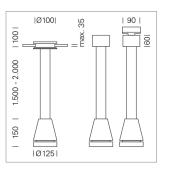

## Pendiro EC 125

Article number: 81020121

## LIGHT TECHNOLOGY

LED COB Light colour Meat&Fish Luminous flux 1700 lm System power 23 W Luminaire Efficiency 74 lm/W Reflector Spot 20° Beam angle On/Off Controller

Weight 3.0 kg
Protection rating . class IP 20 . I
Luminaire colour silver

## **OPCJA**

RAL-colours, NCS-colours (powder coating or wet spraying) on inquiry, surface alloys on inquiry, honeycomb louver

Suspended luminaire with LED, rated life of the LED L80/B10 > 50000 h, colour rendering index CRI > 70, chromaticity tolerance 2 SDCM (initial), reflector with circular light distribution pattern, reflector pure aluminium 99,99% in MIRO-Silver®, luminaire head die-cast aluminium, powder-coated, cilver