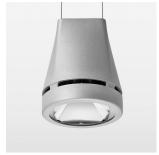

## Pendiro EC 125

Article number: 81020121

## LIGHT TECHNOLOGY

LED COB Light colour Meat&Fish Luminous flux 1700 lm System power 23 W Luminaire Efficiency 74 lm/W Reflector Spot 20° Beam angle On/Off Controller

Weight 3.0 kg
Protection rating . class IP 20 . I
Luminaire colour silver

## **OPCJA**

RAL-colours, NCS-colours (powder coating or wet spraying) on inquiry, surface alloys on inquiry, honeycomb louver

Suspended luminaire with LED, rated life of the LED L80/B10 > 50000 h, colour rendering index CRI > 70, chromaticity tolerance 2 SDCM (initial), reflector with circular light distribution pattern, reflector pure aluminium 99,99% in MIRO-Silver®, luminaire head die-cast aluminium, powder-coated, cilver