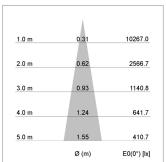

## LIGHT TECHNOLOGY

LED COB Light colour Meat&Fish Luminous flux 1700 lm System power 23 W Luminaire Efficiency 74 lm/W Reflector Spot 20° Beam angle On/Off Controller

Weight 3.0 kg
Protection rating . class IP 20 . I
Luminaire colour silver