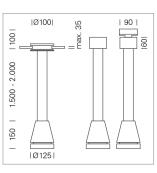

## LUMINAIRE

Weight Protection rating . class Luminaire colour

## OPCJA

RAL-colours, NCS-colours (powder coating or wet spraying) on inquiry, surface alloys on inquiry, honeycomb louver

3.0 kg

IP 20.I

black

Suspended luminaire with LED, rated life of the LED L80/B10 > 50000 h, colour rendering index CRI > 82, chromaticity tolerance 2 SDCM (initial), reflector with circular light distribution pattern, reflector pure aluminium 99,99% in MIRO-Silver®, luminaire head die-cast aluminium, powder-coated, black