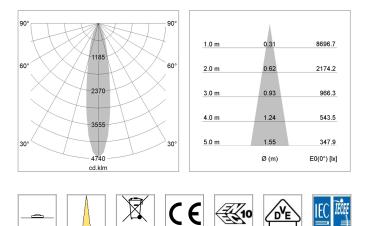

## LIGHT TECHNOLOGY

| LED                  | COB         |
|----------------------|-------------|
| Light colour         | SpecialMeat |
| Luminous flux        | 1440 lm     |
| System power         | 23 W        |
| Luminaire Efficiency | 63 lm/W     |
| Reflector            | Spot        |
| Beam angle           | 20°         |
| Controller           | On/Off      |