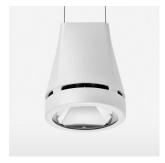

## LIGHT TECHNOLOGY

LED СОВ Light colour 927 Luminous flux 3270 lm System power 34 W Luminaire Efficiency 96 lm/W Reflector Spot 20° Beam angle Controller On/Off

Weight 3.0 kg
Protection rating . class IP 20 . I
Luminaire colour white

## **OPCJA**

RAL-colours, NCS-colours (powder coating or wet spraying) on inquiry, surface alloys on inquiry, honeycomb louver

Suspended luminaire with LED, rated life of the LED L80/B10 > 50000 h, colour rendering index CRI > 90, chromaticity tolerance 2 SDCM (initial), reflector with circular light distribution pattern, reflector pure aluminium 99,99% in MIRO-Silver®, luminaire head die-cast aluminium, powder-coated, white