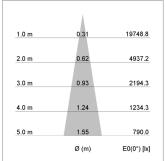

## LIGHT TECHNOLOGY

LED СОВ Light colour 927 Luminous flux 3270 lm System power 34 W Luminaire Efficiency 96 lm/W Reflector Spot 20° Beam angle Controller On/Off

Weight 3.0 kg
Protection rating . class IP 20 . I
Luminaire colour white