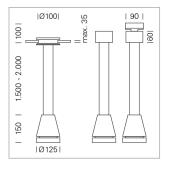

## Pendiro EC 125

Article number: 81020095

## LIGHT TECHNOLOGY

LED СОВ Light colour 927 Luminous flux 3270 lm System power 34 W Luminaire Efficiency 96 lm/W Reflector Spot 20° Beam angle Controller On/Off

Weight 3.0 kg
Protection rating . class IP 20 . I
Luminaire colour white

## **OPCJA**

RAL-colours, NCS-colours (powder coating or wet spraying) on inquiry, surface alloys on inquiry, honeycomb louver

Suspended luminaire with LED, rated life of the LED L80/B10 > 50000 h, colour rendering index CRI > 90, chromaticity tolerance 2 SDCM (initial), reflector with circular light distribution pattern, reflector pure aluminium 99,99% in MIRO-Silver®, luminaire head die-cast aluminium, powder-coated, white