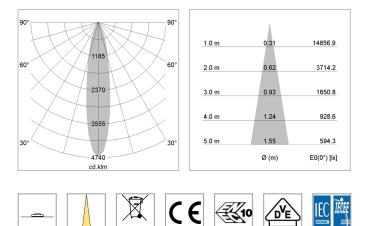

## LIGHT TECHNOLOGY

| LED                  | COB      |
|----------------------|----------|
| Light colour         | 927      |
| Luminous flux        | 2460 lm  |
| System power         | 23 W     |
| Luminaire Efficiency | 107 lm/W |
| Reflector            | Spot     |
| Beam angle           | 20°      |
| Controller           | On/Off   |