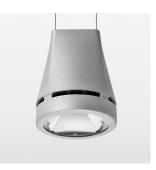

## Pendiro EC 125

Article number: 81020067

## OPCJA

RAL-colours, NCS-colours (powder coating or wet spraying) on inquiry, surface alloys on inquiry, honeycomb louver

3.0 kg

IP 20.I

silver

Suspended luminaire with LED, rated life of the LED L80/B10 > 50000 h, colour rendering index CRI > 90, chromaticity tolerance 2 SDCM (initial), reflector with circular light distribution pattern, reflector pure aluminium 99,99% in MIRO-Silver®, luminaire head die-cast aluminium, powder-coated, silver