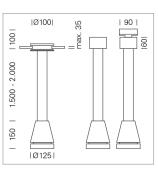

## Pendiro EC 125

Article number: 81020067

## LUMINAIRE

| Weight                    |
|---------------------------|
| Protection rating . class |
| Luminaire colour          |

## OPCJA

RAL-colours, NCS-colours (powder coating or wet spraying) on inquiry, surface alloys on inquiry, honeycomb louver

3.0 kg

IP 20.I

silver

Suspended luminaire with LED, rated life of the LED L80/B10 > 50000 h, colour rendering index CRI > 90, chromaticity tolerance 2 SDCM (initial), reflector with circular light distribution pattern, reflector pure aluminium 99,99% in MIRO-Silver®, luminaire head die-cast aluminium, powder-coated, silver