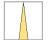

## LIGHT TECHNOLOGY

LED СОВ Light colour 840 Luminous flux 4370 lm System power 34 W Luminaire Efficiency 129 lm/W Reflector Spot 20° Beam angle Controller On/Off

Weight 3.0 kg
Protection rating . class IP 20 . I
Luminaire colour white

## **OPCJA**

RAL-colours, NCS-colours (powder coating or wet spraying) on inquiry, surface alloys on inquiry, honeycomb louver

Suspended luminaire with LED, rated life of the LED L80/B10 > 50000 h, colour rendering index CRI > 80, chromaticity tolerance 2 SDCM (initial), reflector with circular light distribution pattern, reflector pure aluminium 99,99% in MIRO-Silver®, luminaire head die-cast aluminium, powder-coated, white