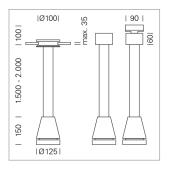

## Pendiro EC 125

Article number: 81020048

## LIGHT TECHNOLOGY

LED СОВ Light colour 840 Luminous flux 4370 lm System power 34 W Luminaire Efficiency 129 lm/W Reflector Spot 20° Beam angle Controller On/Off

Weight 3.0 kg
Protection rating . class IP 20 . I
Luminaire colour white