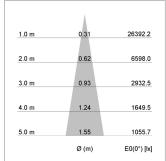

## LIGHT TECHNOLOGY

LED СОВ Light colour 840 Luminous flux 4370 lm System power 34 W Luminaire Efficiency 129 lm/W Reflector Spot 20° Beam angle Controller On/Off

Weight 3.0 kg
Protection rating . class IP 20 . I
Luminaire colour white