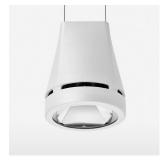

## Pendiro EC 125

Article number: 81020048

## **OPCJA**

RAL-colours, NCS-colours (powder coating or wet spraying) on inquiry, surface alloys on inquiry, honeycomb louver

Suspended luminaire with LED, rated life of the LED L80/B10 > 50000 h, colour rendering index CRI > 80, chromaticity tolerance 2 SDCM (initial), reflector with circular light distribution pattern, reflector pure aluminium 99,99% in MIRO-Silver®, luminaire head die-cast aluminium, powder-coated, white