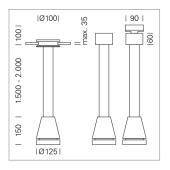

## Pendiro EC 125

Article number: 81020040

## LIGHT TECHNOLOGY

LED СОВ Light colour 840 Luminous flux 4370 lm System power 34 W Luminaire Efficiency 129 lm/W Reflector Spot 20° Beam angle On/Off Controller

Weight 3.0 kg
Protection rating . class IP 20 . I
Luminaire colour black

## **OPCJA**

RAL-colours, NCS-colours (powder coating or wet spraying) on inquiry, surface alloys on inquiry, honeycomb louver

Suspended luminaire with LED, rated life of the LED L80/B10 > 50000 h, colour rendering index CRI > 80, chromaticity tolerance 2 SDCM (initial), reflector with circular light distribution pattern, reflector pure aluminium 99,99% in MIRO-Silver®, luminaire head die-cast aluminium, powder-coated, black