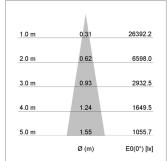

## LIGHT TECHNOLOGY

LED СОВ Light colour 840 Luminous flux 4370 lm System power 34 W Luminaire Efficiency 129 lm/W Reflector Spot 20° Beam angle On/Off Controller

Weight 3.0 kg
Protection rating . class IP 20 . I
Luminaire colour black