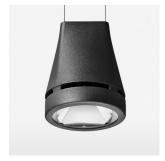

## LIGHT TECHNOLOGY

LED СОВ Light colour 830 Luminous flux 4230 lm System power 34 W Luminaire Efficiency 124 lm/W Reflector Spot 20° Beam angle On/Off Controller

Weight 3.0 kg
Protection rating . class IP 20 . I
Luminaire colour black

## **OPCJA**

RAL-colours, NCS-colours (powder coating or wet spraying) on inquiry, surface alloys on inquiry, honeycomb louver

Suspended luminaire with LED, rated life of the LED L80/B10 > 50000 h, colour rendering index CRI > 80, chromaticity tolerance 2 SDCM (initial), reflector with circular light distribution pattern, reflector pure aluminium 99,99% in MIRO-Silver®, luminaire head die-cast aluminium, powder-coated, black