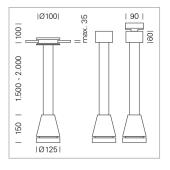

## Pendiro EC 125

Article number: 81020038

## LIGHT TECHNOLOGY

LED СОВ Light colour 830 Luminous flux 4230 lm System power 34 W Luminaire Efficiency 124 lm/W Reflector Spot 20° Beam angle On/Off Controller

Weight 3.0 kg
Protection rating . class IP 20 . I
Luminaire colour black

## **OPCJA**

RAL-colours, NCS-colours (powder coating or wet spraying) on inquiry, surface alloys on inquiry, honeycomb louver

Suspended luminaire with LED, rated life of the LED L80/B10 > 50000 h, colour rendering index CRI > 80, chromaticity tolerance 2 SDCM (initial), reflector with circular light distribution pattern, reflector pure aluminium 99,99% in MIRO-Silver®, luminaire head die-cast aluminium, powder-coated, black

Multiadapter black, inclusive driver unit: 220-240 V~ / 50-60 Hz, max. 34 luminaires per circuit (B16A fuse)

Note: All data are typical values. System features may change with product improvements due to technical advances. Errors excepted.