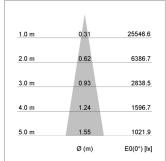

## LIGHT TECHNOLOGY

LED СОВ Light colour 830 Luminous flux 4230 lm System power 34 W Luminaire Efficiency 124 lm/W Reflector Spot 20° Beam angle On/Off Controller

Weight 3.0 kg
Protection rating . class IP 20 . I
Luminaire colour black