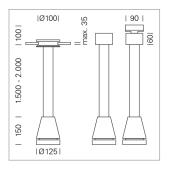

## Pendiro EC 125

Article number: 81020024

## LIGHT TECHNOLOGY

LED СОВ Light colour 840 Luminous flux 3290 lm System power 23 W Luminaire Efficiency 143 lm/W Reflector Spot 20° Beam angle On/Off Controller

Weight 3.0 kg
Protection rating . class IP 20 . I
Luminaire colour white

## **OPCJA**

RAL-colours, NCS-colours (powder coating or wet spraying) on inquiry, surface alloys on inquiry, honeycomb louver

Suspended luminaire with LED, rated life of the LED L80/B10 > 50000 h, colour rendering index CRI > 80, chromaticity tolerance 2 SDCM (initial), reflector with circular light distribution pattern, reflector pure aluminium 99,99% in MIRO-Silver®, luminaire head die-cast aluminium, powder-coated, white

Multiadapter black, inclusive driver unit: 220-240 V~ / 50-60 Hz, max. 34 luminaires per circuit (B16A fuse)

Note: All data are typical values. System features may change with product improvements due to technical advances. Errors excepted.