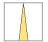

## LIGHT TECHNOLOGY

LED СОВ Light colour 840 Luminous flux 3290 lm System power 23 W Luminaire Efficiency 143 lm/W Reflector Spot 20° Beam angle On/Off Controller

Weight 3.0 kg
Protection rating . class IP 20 . I
Luminaire colour white

## **OPCJA**

RAL-colours, NCS-colours (powder coating or wet spraying) on inquiry, surface alloys on inquiry, honeycomb louver

Suspended luminaire with LED, rated life of the LED L80/B10 > 50000 h, colour rendering index CRI > 80, chromaticity tolerance 2 SDCM (initial), reflector with circular light distribution pattern, reflector pure aluminium 99,99% in MIRO-Silver®, luminaire head die-cast aluminium, powder-coated, white