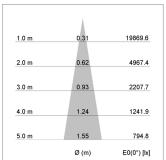

## LIGHT TECHNOLOGY

LED СОВ Light colour 840 Luminous flux 3290 lm System power 23 W Luminaire Efficiency 143 lm/W Reflector Spot 20° Beam angle On/Off Controller

Weight 3.0 kg
Protection rating . class IP 20 . I
Luminaire colour white