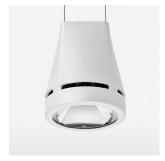

## Pendiro EC 125

Article number: 81020024

## **OPCJA**

RAL-colours, NCS-colours (powder coating or wet spraying) on inquiry, surface alloys on inquiry, honeycomb louver

Suspended luminaire with LED, rated life of the LED L80/B10 > 50000 h, colour rendering index CRI > 80, chromaticity tolerance 2 SDCM (initial), reflector with circular light distribution pattern, reflector pure aluminium 99,99% in MIRO-Silver®, luminaire head die-cast aluminium, powder-coated, white