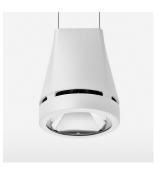

## Pendiro EC 125

Article number: 81020023

## OPCJA

RAL-colours, NCS-colours (powder coating or wet spraying) on inquiry, surface alloys on inquiry, honeycomb louver

3.0 kg

IP 20.I

white

Suspended luminaire with LED, rated life of the LED L80/B10 > 50000 h, colour rendering index CRI > 80, chromaticity tolerance 2 SDCM (initial), reflector with circular light distribution pattern, reflector pure aluminium 99,99% in MIRO-Silver®, luminaire head die-cast aluminium, powder-coated, white