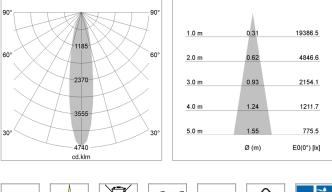

## LIGHT TECHNOLOGY

| LED                  | COB      |
|----------------------|----------|
| Light colour         | 835      |
| Luminous flux        | 3210 lm  |
| System power         | 23 W     |
| Luminaire Efficiency | 140 lm/W |
| Reflector            | Spot     |
| Beam angle           | 20°      |
| Controller           | On/Off   |