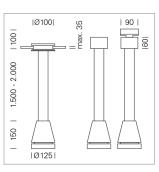

## Pendiro EC 125

Article number: 81020023

## OPCJA

RAL-colours, NCS-colours (powder coating or wet spraying) on inquiry, surface alloys on inquiry, honeycomb louver

3.0 kg

IP 20.I

white

Suspended luminaire with LED, rated life of the LED L80/B10 > 50000 h, colour rendering index CRI > 80, chromaticity tolerance 2 SDCM (initial), reflector with circular light distribution pattern, reflector pure aluminium 99,99% in MIRO-Silver®, luminaire head die-cast aluminium, powder-coated, white