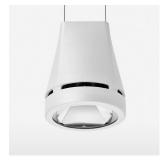

## LIGHT TECHNOLOGY

LED СОВ Light colour 830 Luminous flux 3180 lm System power 23 W Luminaire Efficiency 138 lm/W Reflector Spot 20° Beam angle Controller On/Off

Weight 3.0 kg
Protection rating . class IP 20 . I
Luminaire colour white

## **OPCJA**

RAL-colours, NCS-colours (powder coating or wet spraying) on inquiry, surface alloys on inquiry, honeycomb louver

Suspended luminaire with LED, rated life of the LED L80/B10 > 50000 h, colour rendering index CRI > 80, chromaticity tolerance 2 SDCM (initial), reflector with circular light distribution pattern, reflector pure aluminium 99,99% in MIRO-Silver®, luminaire head die-cast aluminium, powder-coated, white