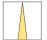

## LIGHT TECHNOLOGY

LED СОВ Light colour 830 Luminous flux 3180 lm System power 23 W Luminaire Efficiency 138 lm/W Reflector Spot 20° Beam angle Controller On/Off

Weight 3.0 kg
Protection rating . class IP 20 . I
Luminaire colour white

## **OPCJA**

RAL-colours, NCS-colours (powder coating or wet spraying) on inquiry, surface alloys on inquiry, honeycomb louver

Suspended luminaire with LED, rated life of the LED L80/B10 > 50000 h, colour rendering index CRI > 80, chromaticity tolerance 2 SDCM (initial), reflector with circular light distribution pattern, reflector pure aluminium 99,99% in MIRO-Silver®, luminaire head die-cast aluminium, powder-coated, white