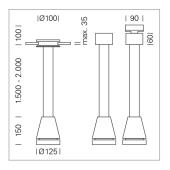

## Pendiro EC 125

Article number: 81020022

## LIGHT TECHNOLOGY

LED СОВ Light colour 830 Luminous flux 3180 lm System power 23 W Luminaire Efficiency 138 lm/W Reflector Spot 20° Beam angle Controller On/Off

Weight 3.0 kg
Protection rating . class IP 20 . I
Luminaire colour white

## **OPCJA**

RAL-colours, NCS-colours (powder coating or wet spraying) on inquiry, surface alloys on inquiry, honeycomb louver

Suspended luminaire with LED, rated life of the LED L80/B10 > 50000 h, colour rendering index CRI > 80, chromaticity tolerance 2 SDCM (initial), reflector with circular light distribution pattern, reflector pure aluminium 99,99% in MIRO-Silver®, luminaire head die-cast aluminium, powder-coated, white