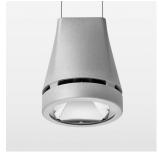

## **OPCJA**

RAL-colours, NCS-colours (powder coating or wet spraying) on inquiry, surface alloys on inquiry, honeycomb louver

Suspended luminaire with LED, rated life of the LED L80/B10 > 50000 h, colour rendering index CRI > 80, chromaticity tolerance 2 SDCM (initial), reflector with circular light distribution pattern, reflector pure aluminium 99,99% in MIRO-Silver®, luminaire head die-cast aluminium, powder-coated, silver