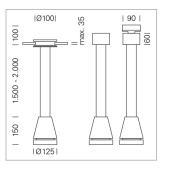

## Pendiro EC 125

Article number: 81020019

## LIGHT TECHNOLOGY

LED СОВ Light colour 835 Luminous flux 3210 lm System power 23 W Luminaire Efficiency 140 lm/W Reflector Spot 20° Beam angle On/Off Controller

Weight 3.0 kg
Protection rating . class IP 20 . I
Luminaire colour silver

## **OPCJA**

RAL-colours, NCS-colours (powder coating or wet spraying) on inquiry, surface alloys on inquiry, honeycomb louver

Suspended luminaire with LED, rated life of the LED L80/B10 > 50000 h, colour rendering index CRI > 80, chromaticity tolerance 2 SDCM (initial), reflector with circular light distribution pattern, reflector pure aluminium 99,99% in MIRO-Silver®, luminaire head die-cast aluminium, powder-coated, silver