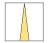

## LIGHT TECHNOLOGY

LED СОВ Light colour 835 Luminous flux 3210 lm System power 23 W Luminaire Efficiency 140 lm/W Reflector Spot 20° Beam angle On/Off Controller

Weight 3.0 kg
Protection rating . class IP 20 . I
Luminaire colour silver

## **OPCJA**

RAL-colours, NCS-colours (powder coating or wet spraying) on inquiry, surface alloys on inquiry, honeycomb louver

Suspended luminaire with LED, rated life of the LED L80/B10 > 50000 h, colour rendering index CRI > 80, chromaticity tolerance 2 SDCM (initial), reflector with circular light distribution pattern, reflector pure aluminium 99,99% in MIRO-Silver®, luminaire head die-cast aluminium, powder-coated, silver