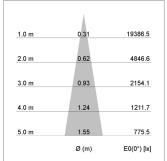

## LIGHT TECHNOLOGY

LED СОВ Light colour 835 Luminous flux 3210 lm System power 23 W Luminaire Efficiency 140 lm/W Reflector Spot 20° Beam angle On/Off Controller

Weight 3.0 kg
Protection rating . class IP 20 . I
Luminaire colour silver